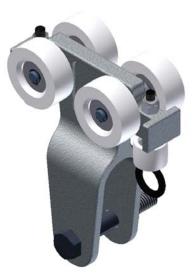

# Part Number

- 20100 ETA-4/5 Short Body Load Trolley with 550 lb (250kg) Rated Load
- 20110 ETA-4/5 Long Body Load Trolley with 550 lb (250kg) Rated Load
- 20115 ETA-4/5 Three Hole Mount Load Trolley with 550 lb (250kg) Rated Load
- 28070 ETA-4/5 Unified Balancer Trolley with 550 lb (250kg) Rated Load
- 20130 ETA-4/5 Single Hoist Trolley with 550 lb (250kg) Rated Load
- 20125 ETA-4/5 Pin Mount Trolley with 550 lb (250kg) Rated Load
- 20116 ETA-4/5 IR 6" Balancer Trolley with 550 lb (250kg) Rated Load
- 20117 ETA-4/5 IR 10" Balancer Trolley with 550 lb (250kg) Rated Load

#### **Features**

- High tensile almag alloy frame
- 1.8"(46mm) Nylon glass reinforced wheels, with permanently sealed precision ball bearings
- High impact nylon guide rollers with dual race ball bearings for smooth, quiet operation
- Operates within enclosed rail free from obstructing material
- Dielectrically insulated
- Low inertia: less than 1% of load
- Operating temperature range: +32 degrees to +212 degrees F (0 degrees to +100 degrees C)