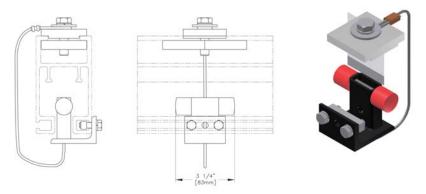

## PAGE 9 ETA-5

BEAM HANGER\* PARALLEL MOUNT 27055 FOR BEAMS 2.33" (59mm) TO 3.33" (85mm) 27057 FOR BEAMS 4" (102mm) TO 8" (203mm)

BEAM HANGER\* PERPENDICULAR MOUNT 27055 FOR BEAMS 2.33" (59mm) TO 3.33" (85mm) 27057 FOR BEAMS 4" (102mm) TO 8" (203mm)

27070 ETA RIGID MOUNT HANGER\*\*

RIGID MOUNT HANGER\* PARALLEL MOUNT 27073 FOR BEAMS 2.33" (59mm) TO 3.33" (85mm) 27071 FOR BEAMS 4" (102mm) TO 8" (203mm)

\*Grip range 1/4" (6mm) to 9/16" (15mm) thick flange. \*\*For use on W-Shape beams only.