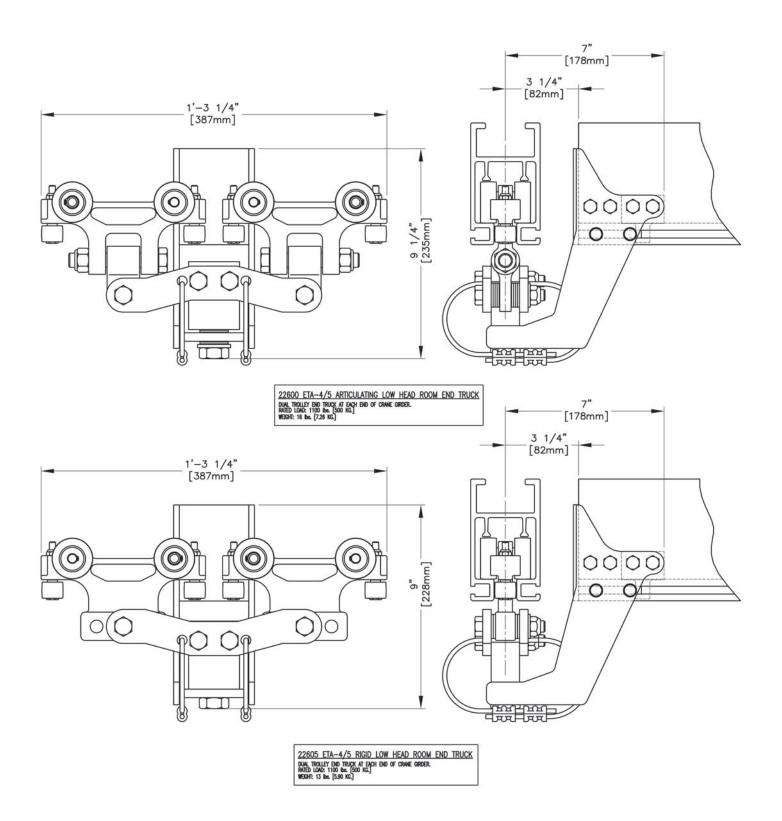

#### 22600 ETA-4/5 Articulating Low Headroom End Truck

- To operate on ETA-4/5
- Rated Load 1100 lbs. (500kg)

#### 22605 ETA-4/5 Rigid Low Headroom End Truck

- To operate on ETA-4/5
- Rated Load 1100 lbs. (500kg)

PAGE 27 ETA-5 UNIFIED ETA-5 END TRUCK ASSEMBLIES

- End truck assemblies for bridge cranes. Rated Load 1100 lbs. (500kg)
- 22557 MBC-500-3-325 End Truck to run on 3.25 Patent Track.
- 22558 MBC-500-3-333 End Truck to run on S6x12.5.
- 22559 MBC-500-3-4-266 End Truck to run on S4x7.7.
- Consult Factory to run on Metric Beams.