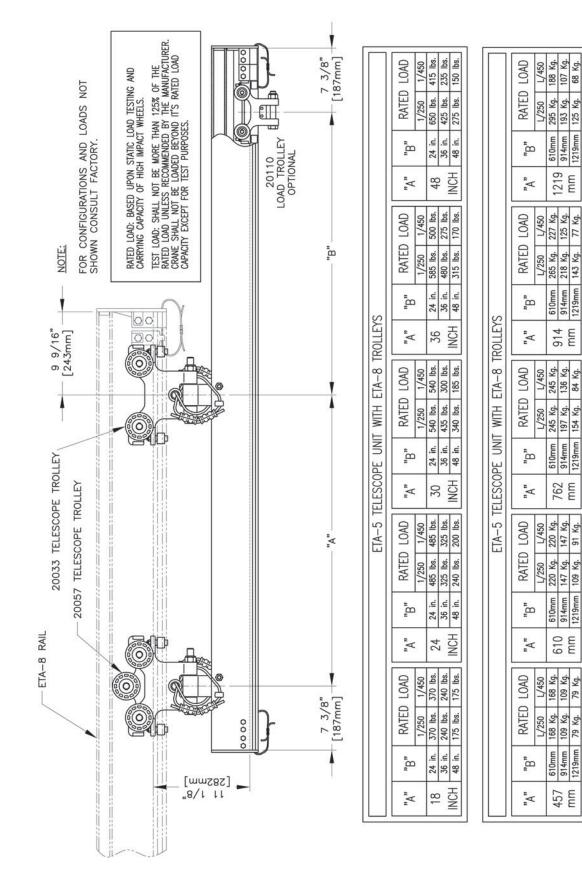

# PAGE 40 ETA-5

UNIFIED ETA-5 JIB CRANE

[ww/2+] .9-,1 [635mm]

98540 8" JIB COLUMN INDEX STOP ASSEMBLY

Note: Rated Loads above 550lbs require a Dual Hoist Trolley

**ETA-5 TELESCOPING UNITS WITH ETA-4/5 TROLLEYS** 

|   |         |          |      |        | 3        |            |      |        |          |            |      |        |          |            |      |        |          |          |
|---|---------|----------|------|--------|----------|------------|------|--------|----------|------------|------|--------|----------|------------|------|--------|----------|----------|
| - | RATED   | LOAD     | "A"  | "B"    | RATED    | RATED LOAD | "A"  | "B"    | RATED    | RATED LOAD | "A"  | "B"    | RATED    | RATED LOAD | "A"  | "B"    | RATED 1  | LOAD     |
| - | /250    | 1/450    |      | į      | 1/250    | 1/450      |      |        | 1/250    | 1/450      |      |        | 1/250    | 1/450      |      |        | 1/250    | 1/450    |
| 3 | 00 lbs. | 200 lbs. | 24   | 24 in. | 235 lbs. | 235 lbs.   | 30   | 24 in. | 265 lbs. | 265 lbs.   | 36   | 24 in. | 285 lbs. | 285 lbs.   | 48   | 24 in. | 315 lbs. | 315 lbs. |
| - | 50 lbs. | 150 lbs. | - 23 | 36 in. | 185 lbs. | 185 lbs.   |      | 36 in. | 210 lbs. | 210 lbs.   |      | 36 in. | 230 lbs. | 230 lbs.   | 2    | 36 in. | 265 lbs. | 235 lbs. |
| - | 20 lbs. | 120 lbs. | INCH | 48 in. | 150 lbs. | 150 lbs.   | INCH | 48 in. | 175 lbs. | 175 lbs.   | INCH | 48 in. | 195 lbs. | 170 lbs.   | INCH | 48 in. | 225 lbs. | 150 lbs. |
|   |         |          |      |        |          |            |      |        |          |            |      |        |          |            |      |        |          |          |
| 1 |         |          |      | t      |          | 100001     |      |        |          |            |      |        | -        |            |      |        |          |          |