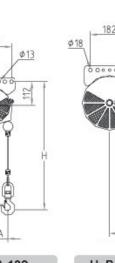

**CLOSED ADJUSTABLE HANGER\*** 25473 FOR BEAMS 2.33" (59mm) TO 3.33" (85mm) wide 25474 FOR BEAMS 4" (102mm) TO 8" (203mm) wide

25467 ADJUSTABLE BLOCK HANGER Allows for 2" (50mm) of vertical adjustment in the field

25286 BLOCK HANGER

All hangers must be bolted through rail. All hangers include a 6'-0" (1.82m) safety cable 78287.

\*Grip range 1/4" (6mm) to 9/16" (15mm) thick flange.

© Copyright 2014, Unified Industries, Inc. All Rights Reserved. WWW.Unified-ind.com