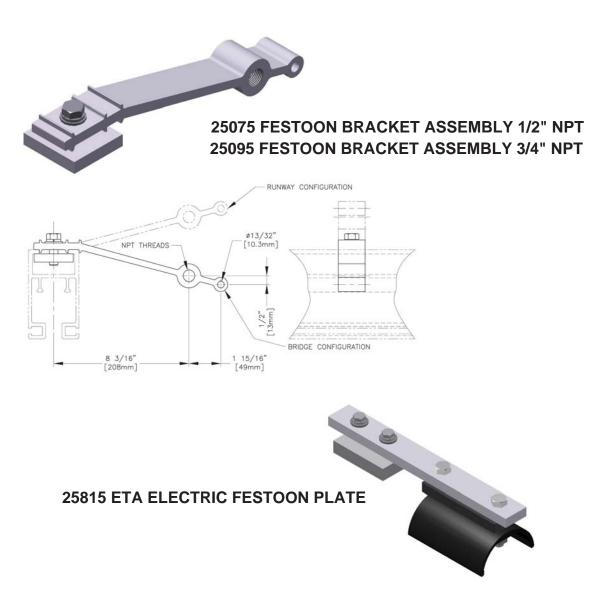

**CLOSED ADJUSTABLE HANGER\*** 25473 FOR BEAMS 2.33" (59mm) TO 3.33" (85mm) wide 25474 FOR BEAMS 4" (102mm) TO 8" (203mm) wide

25467 ADJUSTABLE BLOCK HANGER Allows for 2" (50mm) of vertical adjustment in the field

25286 BLOCK HANGER

All hangers must be bolted through rail. All hangers include a 6'-0" (1.82m) safety cable 78287.

\*Grip range 1/4" (6mm) to 9/16" (15mm) thick flange.

© Copyright 2014, Unified Industries, Inc. All Rights Reserved. WWW.Unified-ind.com

## PAGE 9 ETA-5

BEAM HANGER\* PARALLEL MOUNT 27055 FOR BEAMS 2.33" (59mm) TO 3.33" (85mm) 27057 FOR BEAMS 4" (102mm) TO 8" (203mm)

BEAM HANGER\* PERPENDICULAR MOUNT 27055 FOR BEAMS 2.33" (59mm) TO 3.33" (85mm) 27057 FOR BEAMS 4" (102mm) TO 8" (203mm)

27070 ETA RIGID MOUNT HANGER\*\*

RIGID MOUNT HANGER\* PARALLEL MOUNT 27073 FOR BEAMS 2.33" (59mm) TO 3.33" (85mm) 27071 FOR BEAMS 4" (102mm) TO 8" (203mm)

\*Grip range 1/4" (6mm) to 9/16" (15mm) thick flange. \*\*For use on W-Shape beams only.