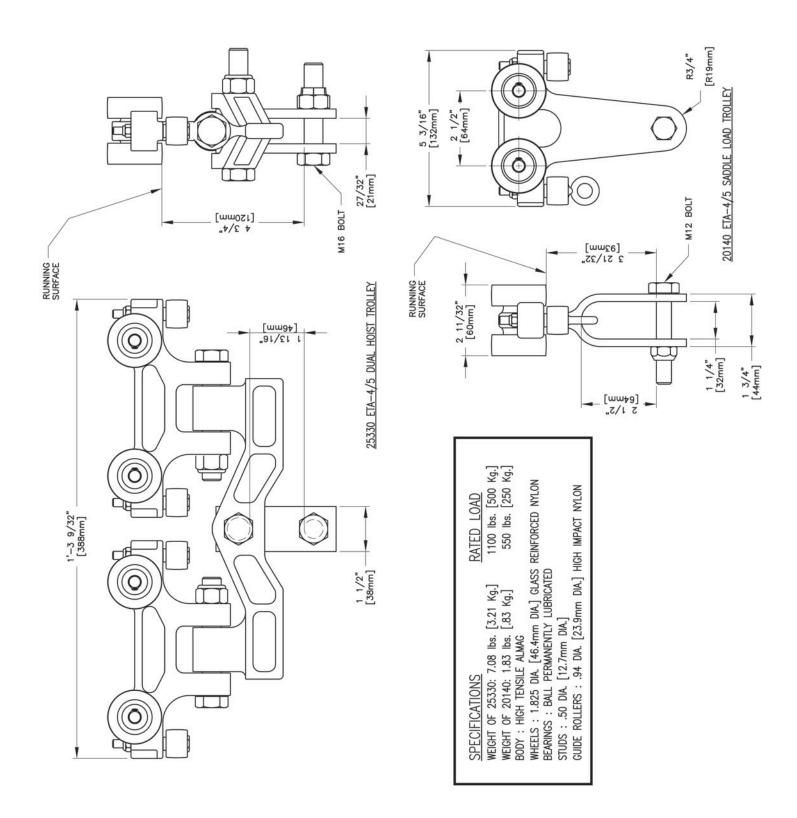

© Copyright 2014, Unified Industries, Inc. All Rights Reserved. WWW.Unified-ind.com

UNIFIED ETA-4/5 LOAD TROLLEYS

#### **UNIFIED ETA-4 & ETA-5 RAIL TROLLEYS**

# Part Number

- 20100 ETA-4/5 Short Body Load Trolley with 550 lb (250kg) Rated Load
- 20110 ETA-4/5 Long Body Load Trolley with 550 lb (250kg) Rated Load
- 20115 ETA-4/5 Three Hole Mount Load Trolley with 550 lb (250kg) Rated Load
- 28070 ETA-4/5 Unified Balancer Trolley with 550 lb (250kg) Rated Load
- 20130 ETA-4/5 Single Hoist Trolley with 550 lb (250kg) Rated Load
- 20125 ETA-4/5 Pin Mount Trolley with 550 lb (250kg) Rated Load
- 20116 ETA-4/5 IR 6" Balancer Trolley with 550 lb (250kg) Rated Load
- 20117 ETA-4/5 IR 10" Balancer Trolley with 550 lb (250kg) Rated Load

#### **UNIFIED ETA-4 & ETA-5 RAIL TROLLEYS**

LOAD TROLLEYS

25330

20140

#### **Part Number**

- **25330** ETA-4/5 Dual Hoist Trolley
- with 1100 lb (500kg) Rated Load
- 20140 ETA-4/5 Saddle Load Trolley with 550 lb (250kg) Rated Load