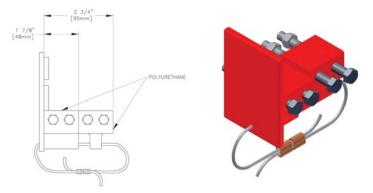

**CLOSED ADJUSTABLE HANGER\*** 25473 FOR BEAMS 2.33" (59mm) TO 3.33" (85mm) wide 25474 FOR BEAMS 4" (102mm) TO 8" (203mm) wide

25467 ADJUSTABLE BLOCK HANGER Allows for 2" (50mm) of vertical adjustment in the field

25286 BLOCK HANGER

All hangers must be bolted through rail. All hangers include a 6'-0" (1.82m) safety cable 78287.

\*Grip range 1/4" (6mm) to 9/16" (15mm) thick flange.

© Copyright 2014, Unified Industries, Inc. All Rights Reserved. WWW.Unified-ind.com