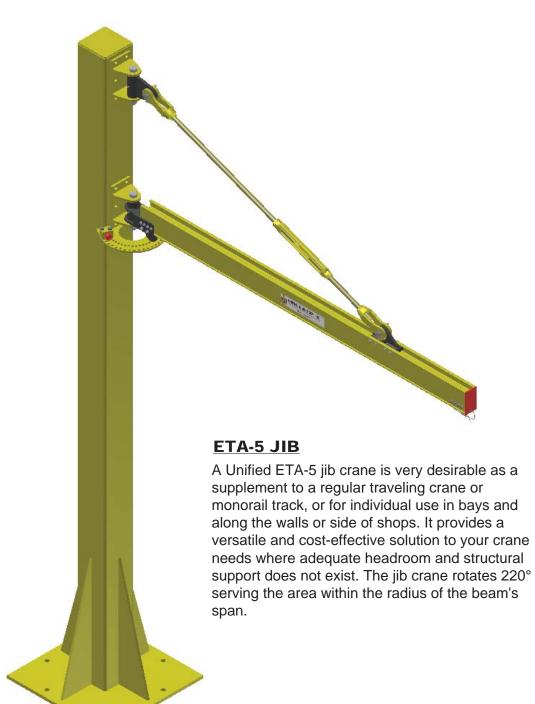

# PAGE 40 ETA-5

UNIFIED ETA-5 JIB CRANE

[ww/2+] .9-,1 [635mm]

98540 8" JIB COLUMN INDEX STOP ASSEMBLY

Note: Rated Loads above 550lbs require a Dual Hoist Trolley

**ETA-5 TELESCOPING UNITS WITH ETA-4/5 TROLLEYS** 