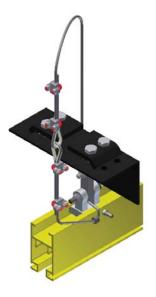

**CLOSED ADJUSTABLE HANGER\*** 25473 FOR BEAMS 2.33" (59mm) TO 3.33" (85mm) wide 25474 FOR BEAMS 4" (102mm) TO 8" (203mm) wide

25467 ADJUSTABLE BLOCK HANGER Allows for 2" (50mm) of vertical adjustment in the field

25286 BLOCK HANGER

All hangers must be bolted through rail. All hangers include a 6'-0" (1.82m) safety cable 78287.

\*Grip range 1/4" (6mm) to 9/16" (15mm) thick flange.

© Copyright 2014, Unified Industries, Inc. All Rights Reserved. WWW.Unified-ind.com