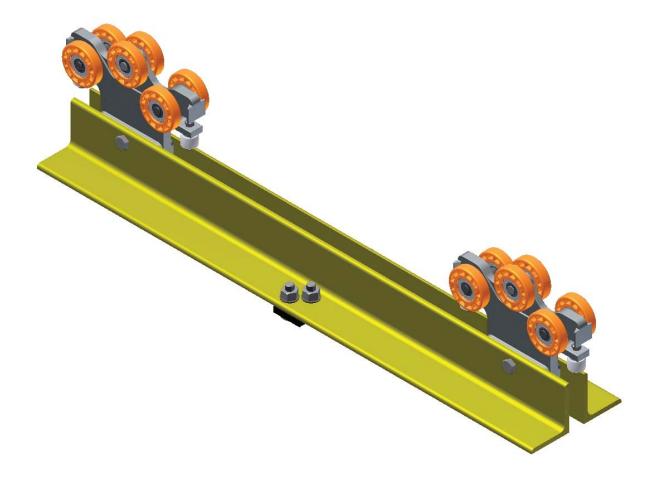

#### **ETA-4/5 RIGID END TRUCK**

- End truck assemblies for single girder bridge cranes to run on ETA-4/5 Runway.
- Attaches to ETA-4, ETA-5 and ETA-8 Bridges.
- **22546** 1'-6" (457mm) wheelbase for spans 2'-0" (609mm) to 5'-0" (1524mm)
- **22547** 2'-0" (609mm) wheelbase for spans 6'-0" (1829mm) to 9'-0" (2743mm)
- **22548** 2'-6" (762mm) wheelbase for spans 10'-0" (3048mm) to 13'-0" (3962mm)
- **22549** 3'-0" (914mm) wheelbase for spans 14'-0" (4267mm) to 17'-0" (5182mm)
- **22550** 3'-6" (1066mm) wheelbase for spans 18'-0" (5486mm) to 20'-0" (6096mm)
- **22551** 4'-0" (1219mm) wheelbase for spans 21'-0" (6400mm) to 25'-0" (7620mm)
- No safety cable included
- Rated Load 1100 lbs. (500kg)

#### Weight

24 lbs. (10.8kg) 28 lbs. (12.7kg)

- 32 lbs. (14.5kg) 36 lbs. (16.3kg)
- 40 lbs. (18.1kg)
- 44 lbs. (20kg)
- © Copyright 2014, Unified Industries, Inc. All Rights Reserved. WWW.Unified-ind.com