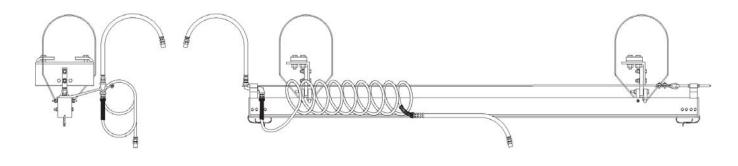

- Increased headroom in low areas
- Paint color specify when ordering
- Air brackets and kits available
- Small tool, festoon trolley or tag line slider available.
- Overhangs are not available

# PAGE 40 ETA-5

UNIFIED ETA-5 JIB CRANE

[ww/2+] .9-,1 [635mm]

98540 8" JIB COLUMN INDEX STOP ASSEMBLY

Note: Rated Loads above 550lbs require a Dual Hoist Trolley

**ETA-5 TELESCOPING UNITS WITH ETA-4/5 TROLLEYS** 