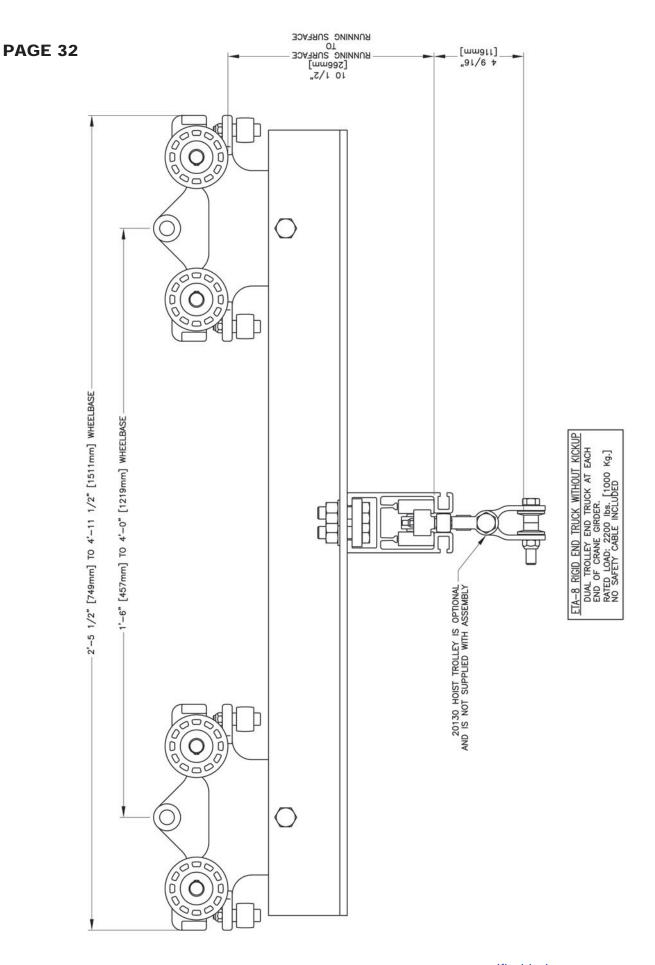

#### **ETA-4/5 RIGID END TRUCK**

- End truck assemblies for single girder bridge cranes to run on ETA-4/5 Runway.
- Attaches to ETA-4, ETA-5 and ETA-8 Bridges.
- **22546** 1'-6" (457mm) wheelbase for spans 2'-0" (609mm) to 5'-0" (1524mm)
- **22547** 2'-0" (609mm) wheelbase for spans 6'-0" (1829mm) to 9'-0" (2743mm)
- **22548** 2'-6" (762mm) wheelbase for spans 10'-0" (3048mm) to 13'-0" (3962mm)
- **22549** 3'-0" (914mm) wheelbase for spans 14'-0" (4267mm) to 17'-0" (5182mm)
- **22550** 3'-6" (1066mm) wheelbase for spans 18'-0" (5486mm) to 20'-0" (6096mm)
- **22551** 4'-0" (1219mm) wheelbase for spans 21'-0" (6400mm) to 25'-0" (7620mm)
- No safety cable included
- Rated Load 1100 lbs. (500kg)

#### Weight

24 lbs. (10.8kg) 28 lbs. (12.7kg)

- 32 lbs. (14.5kg) 36 lbs. (16.3kg)
- 40 lbs. (18.1kg)
- 44 lbs. (20kg)
- © Copyright 2014, Unified Industries, Inc. All Rights Reserved. WWW.Unified-ind.com