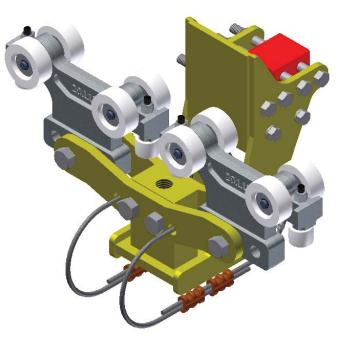

#### 22600 ETA-4/5 Articulating Low Headroom End Truck

- To operate on ETA-4/5
- Rated Load 1100 lbs. (500kg)

#### 22605 ETA-4/5 Rigid Low Headroom End Truck

- To operate on ETA-4/5
- Rated Load 1100 lbs. (500kg)

PAGE 27 ETA-5 UNIFIED ETA-5 END TRUCK ASSEMBLIES

- End truck assemblies for bridge cranes. Rated Load 1100 lbs. (500kg)
- 22557 MBC-500-3-325 End Truck to run on 3.25 Patent Track.
- 22558 MBC-500-3-333 End Truck to run on S6x12.5.
- 22559 MBC-500-3-4-266 End Truck to run on S4x7.7.
- Consult Factory to run on Metric Beams.