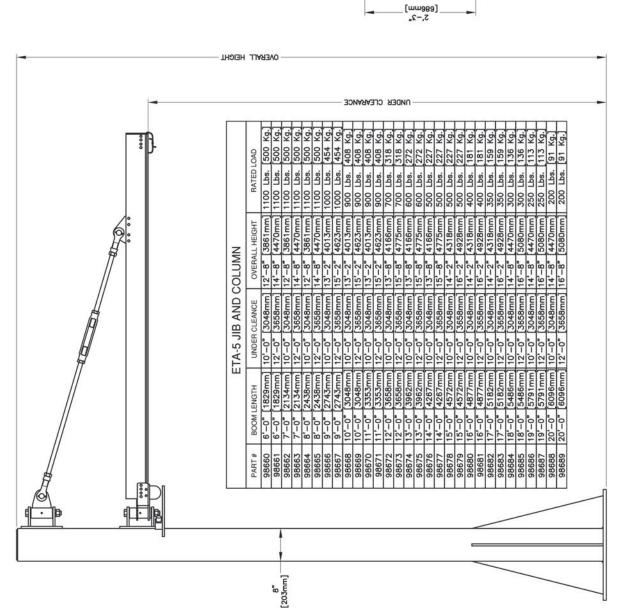

# PAGE 40 ETA-5

UNIFIED ETA-5 JIB CRANE

[ww/2+] .9-,1 [635mm]

98540 8" JIB COLUMN INDEX STOP ASSEMBLY

Note: Rated Loads above 550lbs require a Dual Hoist Trolley

**ETA-5 TELESCOPING UNITS WITH ETA-4/5 TROLLEYS** 