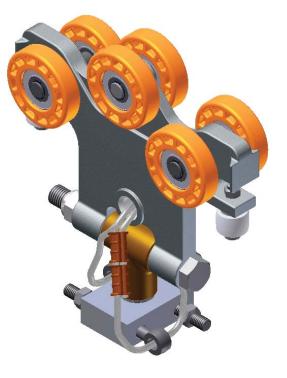

#### 22521 ETA-4/5 SINGLE END TRUCK

To operate on ETA-4 and ETA-5Rated Load 550 lbs. (250kg)

#### 22540 ETA-4/5 DUAL END TRUCK

To operate on ETA-4 and ETA-5

Rated Load 1100 lbs. (500kg)