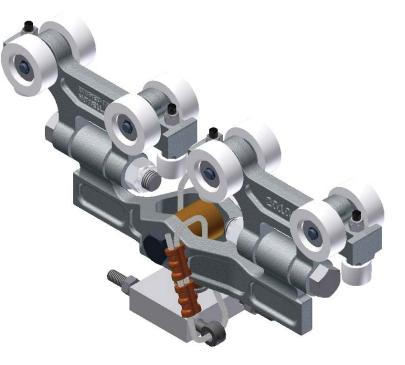

PAGE 21 ETA-5 UNIFIED ETA-5 END TRUCK ASSEMBLIES

#### 22540 ETA-4/5 DUAL END TRUCK

To operate on ETA-4 and ETA-5

Rated Load 1100 lbs. (500kg)

## PAGE 23 ETA-5

UNIFIED

Rated Load 1100 lbs. (500kg)

Weight 15 lbs (6.8kg)