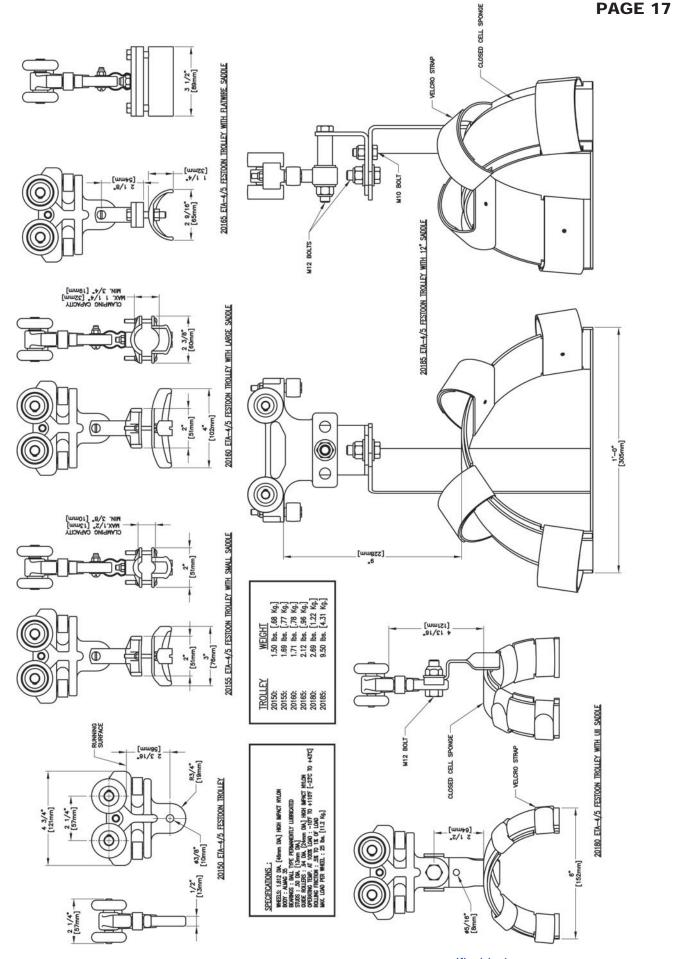

#### **UNIFIED ETA-4 & ETA-5 FESTOON TROLLEY**

20165

20180

## Part Number

- 20150 ETA-4/5 Festoon Trolley with 100 lb (45kg) Rated Load
- **20155** ETA-4/5 Festoon Trolley and Small Saddle with 100 lb (45kg) Rated Load
- **20160** ETA-4/5 Festoon Trolley and Large Saddle with 100 lb (45kg) Rated Load
- **20165** ETA-4/5 Festoon Trolley and Flatwire Saddle with 100 lb (45kg) Rated Load
- **20180** ETA-4/5 Festoon Trolley and UII Saddle with 100 lb (45kg) Rated Load
- **20185** ETA-4/5 Festoon Trolley with 12" Saddle 100 lb (45kg) Rated Load

#### **UNIFIED ETA-4 & ETA-5 FESTOON TROLLEY**

**FESTOON TROLLEY** 

78184

78190

#### **Part Number**

- 20170\* ETA-4/5 Festoon Trolley and 24" Large Sling with 100 lb (45kg) Rated Load
- 20175\* ETA-4/5 Festoon Trolley and 12" Small Sling with 100 lb (45kg) Rated Load
- **78260** ETA-4/5 Festoon Slider
- 78184 Cable Trolley with Small Saddle
- **78190** Cable Trolley with Large Saddle
- **78170** Cable Trolley Flatwire Saddle