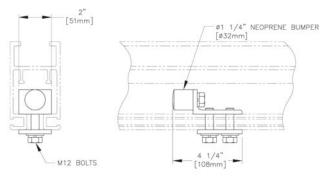

# PAGE 39 ETA-5

UNIFIED ETA-5 LOW HEAD ROOM BRIDGE CRANE

22610 ETA-5 ARTICULATING LOW HEADROOM END TRUCK

## 22615 ETA-5 RIGID LOW HEADROOM END TRUCK

Unified ETA-5 single girder low headroom bridge crane consists of two end truck assemblies supporting an aluminum enclosed bridge girder. Bridge girder and runway girder are held at the same elevation with bolted construction and a neoprene bumper at each end completing the assembly. Unified ETA-5 single girder bridge cranes for rated loads to 1100 lbs. (500kg)

- Increased headroom in low areas
- Paint color specify when ordering
- Air brackets and kits available
- Small tool, festoon trolley or tag line slider available.
- Overhangs are not available