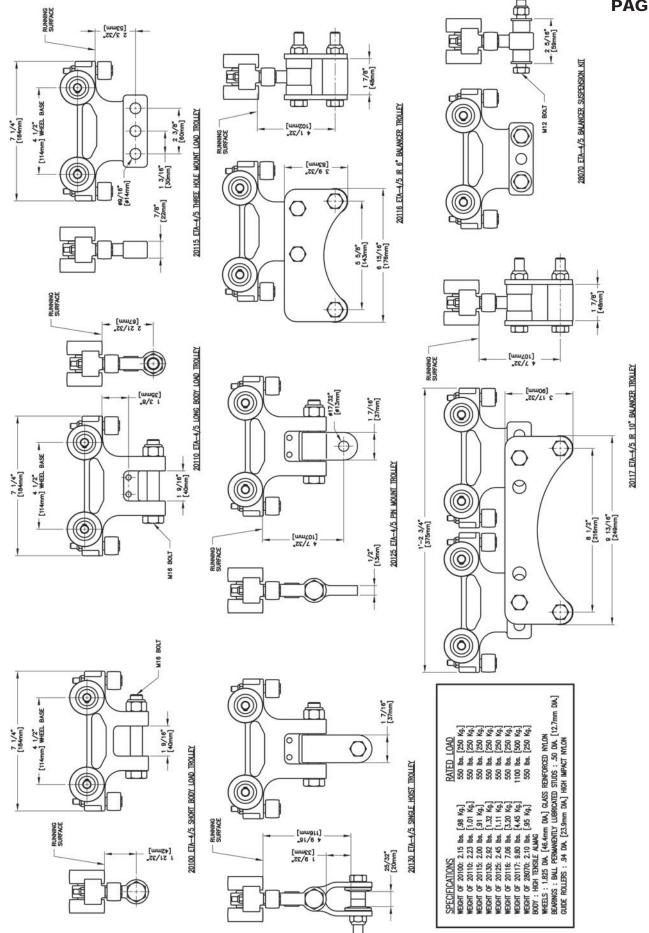

**CLOSED ADJUSTABLE HANGER\*** 25473 FOR BEAMS 2.33" (59mm) TO 3.33" (85mm) wide 25474 FOR BEAMS 4" (102mm) TO 8" (203mm) wide

25467 ADJUSTABLE BLOCK HANGER Allows for 2" (50mm) of vertical adjustment in the field

25286 BLOCK HANGER

All hangers must be bolted through rail. All hangers include a 6'-0" (1.82m) safety cable 78287.

\*Grip range 1/4" (6mm) to 9/16" (15mm) thick flange.

© Copyright 2014, Unified Industries, Inc. All Rights Reserved. WWW.Unified-ind.com

## PAGE 9 ETA-5

BEAM HANGER\* PARALLEL MOUNT 27055 FOR BEAMS 2.33" (59mm) TO 3.33" (85mm) 27057 FOR BEAMS 4" (102mm) TO 8" (203mm)

BEAM HANGER\* PERPENDICULAR MOUNT 27055 FOR BEAMS 2.33" (59mm) TO 3.33" (85mm) 27057 FOR BEAMS 4" (102mm) TO 8" (203mm)

27070 ETA RIGID MOUNT HANGER\*\*

RIGID MOUNT HANGER\* PARALLEL MOUNT 27073 FOR BEAMS 2.33" (59mm) TO 3.33" (85mm) 27071 FOR BEAMS 4" (102mm) TO 8" (203mm)

\*Grip range 1/4" (6mm) to 9/16" (15mm) thick flange. \*\*For use on W-Shape beams only.