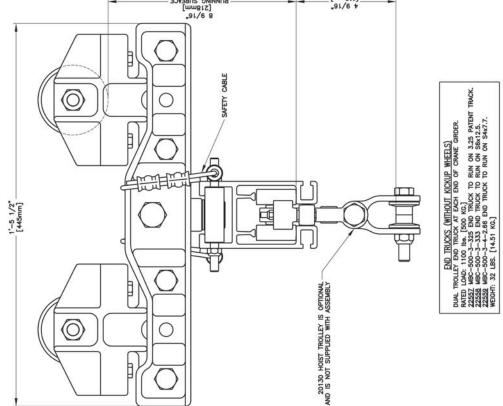

#### 22605 ETA-4/5 Rigid Low Headroom End Truck

- To operate on ETA-4/5
- Rated Load 1100 lbs. (500kg)

PAGE 27 ETA-5 UNIFIED ETA-5 END TRUCK ASSEMBLIES

- End truck assemblies for bridge cranes. Rated Load 1100 lbs. (500kg)
- 22557 MBC-500-3-325 End Truck to run on 3.25 Patent Track.
- 22558 MBC-500-3-333 End Truck to run on S6x12.5.
- 22559 MBC-500-3-4-266 End Truck to run on S4x7.7.
- Consult Factory to run on Metric Beams.

# Designed Specifically For Existing Runway Systems

- **22557** end truck assembly MBC-500-3-325 without kickup wheel for operation on 3.25 or 3.33 flat rail. Rated Load 1100 lbs. (500kg)
- 22558 end truck assembly MBC-500-3-333 without kickup wheel for operation on S6x12.5. Rated Load 1100 lbs. (500kg)
- 22559 end truck assembly MBC-500-3-4-266 without kickup wheel for operation on S4x7.7. Rated Load 1100 lbs. (500kg)
- 22574 end truck assembly MBC-500-3-325 with kickup wheel for operation on 3.25 or 3.33 flat rail. Rated Load 1100 lbs. (500kg)

- 22575 end truck assembly MBC-500-3-333 with kickup wheel for operation on S6x12.5. Rated Load 1100 lbs. (500kg)
- 22576 end truck assembly MBC-500-3-4-266 without kickup wheel for operation on S4x7.7. Rated Load 1100 lbs. (500kg)
- Self aligning end trucks
- High tensile almag alloy castings make up end truck assembly
- Counter thrust trolleys for countering extended loads are available
- Low inertia: 1-2% of load
- Paint color-specify when ordering
- Double end stops standard
- Optional rigid mount bracket
- Longer overhangs consult factory