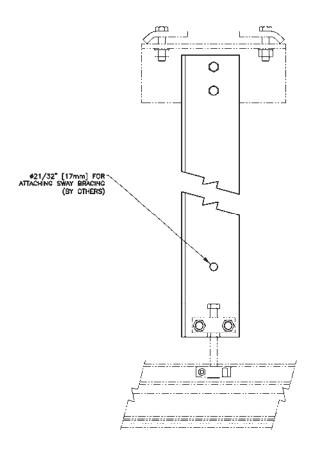

**CLOSED ADJUSTABLE HANGER\*** 25473 FOR BEAMS 2.33" (59mm) TO 3.33" (85mm) wide 25474 FOR BEAMS 4" (102mm) TO 8" (203mm) wide

25467 ADJUSTABLE BLOCK HANGER Allows for 2" (50mm) of vertical adjustment in the field

25286 BLOCK HANGER

All hangers must be bolted through rail. All hangers include a 6'-0" (1.82m) safety cable 78287.

\*Grip range 1/4" (6mm) to 9/16" (15mm) thick flange.

© Copyright 2014, Unified Industries, Inc. All Rights Reserved. WWW.Unified-ind.com