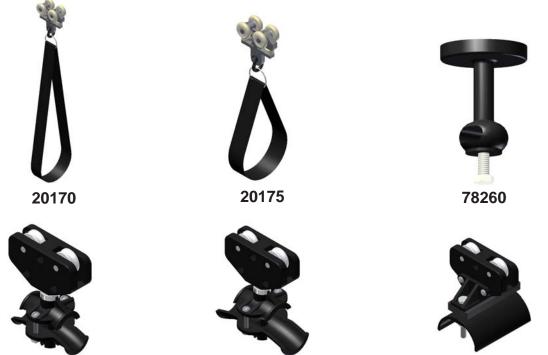

#### **UNIFIED ETA-4 & ETA-5 FESTOON TROLLEY**

**FESTOON TROLLEY** 

78184

78190

#### **Part Number**

- 20170\* ETA-4/5 Festoon Trolley and 24" Large Sling with 100 lb (45kg) Rated Load
- 20175\* ETA-4/5 Festoon Trolley and 12" Small Sling with 100 lb (45kg) Rated Load
- **78260** ETA-4/5 Festoon Slider
- 78184 Cable Trolley with Small Saddle
- **78190** Cable Trolley with Large Saddle
- **78170** Cable Trolley Flatwire Saddle

#### Features\*

- High tensile almag alloy frame
- 1.8" (46mm) Nylon glass reinforced wheels, with permanently sealed precision ball bearings
- High-impact nylon guide rollers with smooth, quiet operation
- Operates within enclosed rail free from obstructing material
- Dielectrically insulated
- Low inertia: less than 1% of load
- Operating temperature range: +32 degrees to +212 degrees F (0 degrees to +100 degrees C)