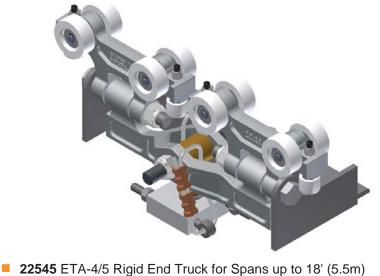

#### **ETA-4/5 RIGID END TRUCK**

- End truck assemblies for single girder bridge cranes to run on ETA-4/5 Runway.
- Attaches to ETA-4, ETA-5 and ETA-8 Bridges.
- **22546** 1'-6" (457mm) wheelbase for spans 2'-0" (609mm) to 5'-0" (1524mm)
- **22547** 2'-0" (609mm) wheelbase for spans 6'-0" (1829mm) to 9'-0" (2743mm)
- **22548** 2'-6" (762mm) wheelbase for spans 10'-0" (3048mm) to 13'-0" (3962mm)
- **22549** 3'-0" (914mm) wheelbase for spans 14'-0" (4267mm) to 17'-0" (5182mm)
- **22550** 3'-6" (1066mm) wheelbase for spans 18'-0" (5486mm) to 20'-0" (6096mm)
- **22551** 4'-0" (1219mm) wheelbase for spans 21'-0" (6400mm) to 25'-0" (7620mm)
- No safety cable included
- Rated Load 1100 lbs. (500kg)

#### Weight

24 lbs. (10.8kg) 28 lbs. (12.7kg)

- 32 lbs. (14.5kg) 36 lbs. (16.3kg)
- 40 lbs. (18.1kg)
- 44 lbs. (20kg)
- © Copyright 2014, Unified Industries, Inc. All Rights Reserved. WWW.Unified-ind.com