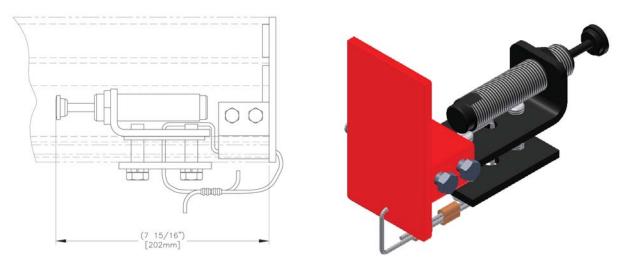

**CLOSED ADJUSTABLE HANGER\*** 25473 FOR BEAMS 2.33" (59mm) TO 3.33" (85mm) wide 25474 FOR BEAMS 4" (102mm) TO 8" (203mm) wide

25467 ADJUSTABLE BLOCK HANGER Allows for 2" (50mm) of vertical adjustment in the field

25286 BLOCK HANGER

All hangers must be bolted through rail. All hangers include a 6'-0" (1.82m) safety cable 78287.

\*Grip range 1/4" (6mm) to 9/16" (15mm) thick flange.

© Copyright 2014, Unified Industries, Inc. All Rights Reserved. WWW.Unified-ind.com