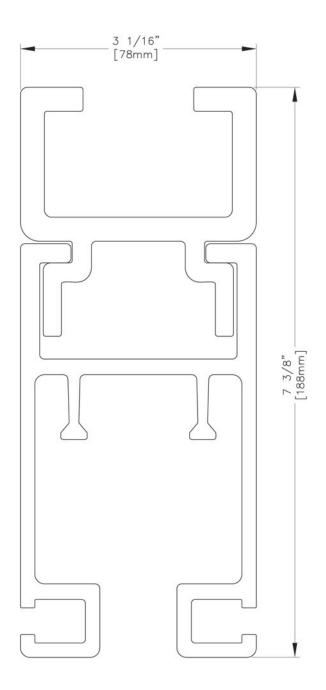

#### \*All dimensions are reference only and need to be verified with factory.

#### ETA-5 RAIL WITH ETA STRONG BACK PROFILE

Weight: 8.25lbs./ft. (12.27kg/m)