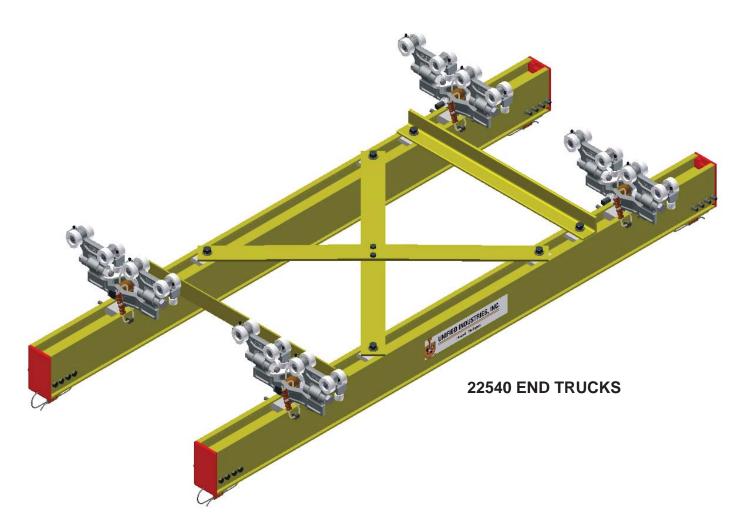

#### 22540 ETA-4/5 DUAL END TRUCK

To operate on ETA-4 and ETA-5

Rated Load 1100 lbs. (500kg)