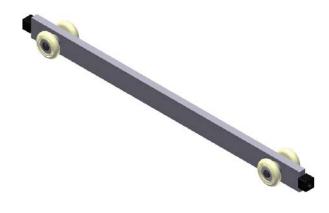

## **ETA-4/ETA-5 BUMPER TROLLEY**

## Part Number

- 20190 1'-0" (305mm) Bumper trolley to operate on Unified ETA-4 and ETA-5
- 20191 2'-0" (610mm) Bumper trolley to operate on Unified ETA-4 and ETA-5
- 20192 3'-0" (914mm) Bumper trolley to operate on Unified ETA-4 and ETA-5
- 20193 4'-0" (1219mm) Bumper trolley to operate on Unified ETA-4 and ETA-5
- 20194 5'-0" (1524mm) Bumper trolley to operate on Unified ETA-4 and ETA-5

#### **Features**

- Aluminum trolley body
- 1.8" (46mm) High-impact nylon wheels, with permanently sealed precision ball bearings
- Operates within enclosed rail free from obstructing material
- Dielectrically insulated
- Low inertia: less than 1% of load
- Operating temperature range: +32 degrees to +212 degrees F (0 degrees to +100 degrees C)