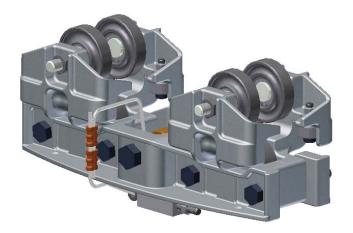

#### 22540 ETA-4/5 DUAL END TRUCK

To operate on ETA-4 and ETA-5

Rated Load 1100 lbs. (500kg)

## PAGE 23 ETA-5

UNIFIED

Rated Load 1100 lbs. (500kg)

Weight 15 lbs (6.8kg)