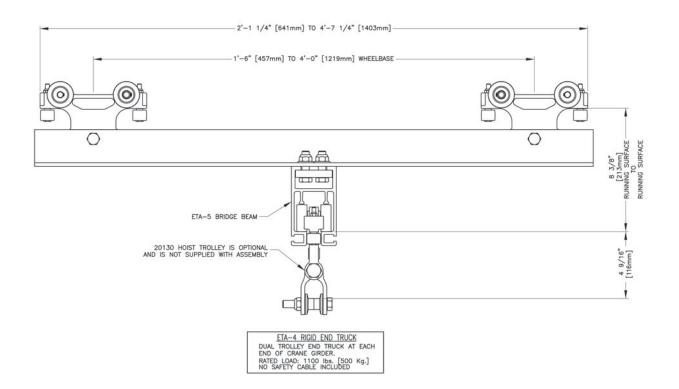

#### **ETA-4/5 RIGID END TRUCK**

- End truck assemblies for single girder bridge cranes to run on ETA-4/5 Runway.
- Attaches to ETA-4, ETA-5 and ETA-8 Bridges.
- **22546** 1'-6" (457mm) wheelbase for spans 2'-0" (609mm) to 5'-0" (1524mm)
- **22547** 2'-0" (609mm) wheelbase for spans 6'-0" (1829mm) to 9'-0" (2743mm)
- **22548** 2'-6" (762mm) wheelbase for spans 10'-0" (3048mm) to 13'-0" (3962mm)
- **22549** 3'-0" (914mm) wheelbase for spans 14'-0" (4267mm) to 17'-0" (5182mm)
- **22550** 3'-6" (1066mm) wheelbase for spans 18'-0" (5486mm) to 20'-0" (6096mm)
- **22551** 4'-0" (1219mm) wheelbase for spans 21'-0" (6400mm) to 25'-0" (7620mm)
- No safety cable included
- Rated Load 1100 lbs. (500kg)