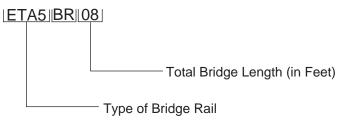

**PAGE 35** 

ETA-5

The Bridge Crane Assembly Consists of:

- One bridge beam (section of rail)
- Two end truck assemblies (mounted to the bridge with a trolley to roll inside of the runway, safety cables are pre-installed)
- Double end stop Assembly (UII Standard)

Example (Bridge Rail only)

Order Number:

Round up to the nearest foot (Cut to 8'-6" = ETA5BR09)