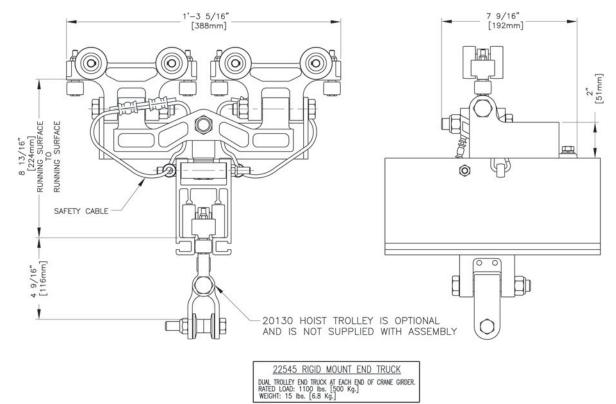

## PAGE 23 ETA-5

UNIFIED

Rated Load 1100 lbs. (500kg)

Weight 15 lbs (6.8kg)

#### **ETA-4/5 RIGID END TRUCK**

- End truck assemblies for single girder bridge cranes to run on ETA-4/5 Runway.
- Attaches to ETA-4, ETA-5 and ETA-8 Bridges.
- **22546** 1'-6" (457mm) wheelbase for spans 2'-0" (609mm) to 5'-0" (1524mm)
- **22547** 2'-0" (609mm) wheelbase for spans 6'-0" (1829mm) to 9'-0" (2743mm)
- **22548** 2'-6" (762mm) wheelbase for spans 10'-0" (3048mm) to 13'-0" (3962mm)
- **22549** 3'-0" (914mm) wheelbase for spans 14'-0" (4267mm) to 17'-0" (5182mm)
- **22550** 3'-6" (1066mm) wheelbase for spans 18'-0" (5486mm) to 20'-0" (6096mm)
- **22551** 4'-0" (1219mm) wheelbase for spans 21'-0" (6400mm) to 25'-0" (7620mm)
- No safety cable included
- Rated Load 1100 lbs. (500kg)