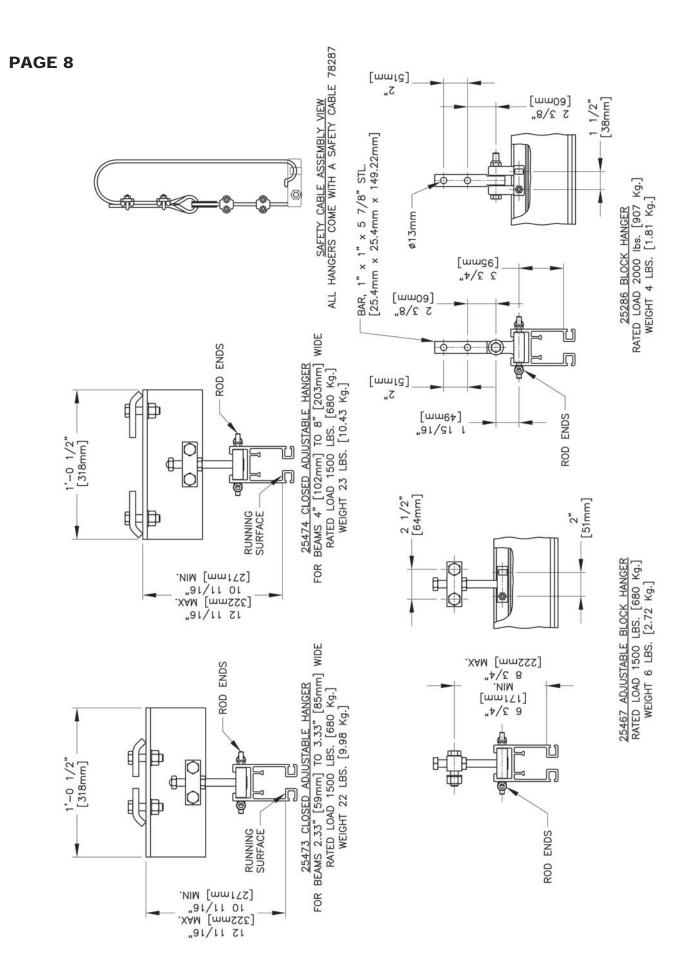

**CLOSED ADJUSTABLE HANGER\*** 25473 FOR BEAMS 2.33" (59mm) TO 3.33" (85mm) wide 25474 FOR BEAMS 4" (102mm) TO 8" (203mm) wide

25467 ADJUSTABLE BLOCK HANGER Allows for 2" (50mm) of vertical adjustment in the field

25286 BLOCK HANGER

All hangers must be bolted through rail. All hangers include a 6'-0" (1.82m) safety cable 78287.

\*Grip range 1/4" (6mm) to 9/16" (15mm) thick flange.

© Copyright 2014, Unified Industries, Inc. All Rights Reserved. WWW.Unified-ind.com