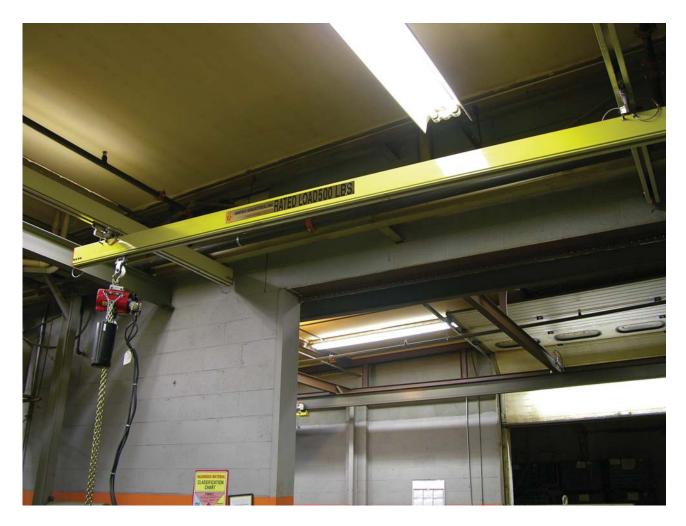

# **ETA-5 RAIL SYSTEMS**





# PAGE ETA-5 Rail Profiles.....2-4 ETA-4 & ETA-5 Hangers.....7-10 ETA-5 Inspection Gate ......11 ETA-4 & ETA-5 Load Trolleys.....12-15 ETA-4 & ETA-5 Bumper Trolley......20 ETA-5 Stop Assemblies......45-46 ETA-5 Rail Splice......47 ETA-5 Drop Angle Kits......53-55

#### \*All dimensions are reference only and need to be verified with factory.





#### ETA-5 RAIL WITH C4 X 2.5 CHANNEL CAP PROFILE

Weight: 7.18lbs./ft. (10.69kg/m)



#### ETA-5 RAIL WITH ETA STRONG BACK PROFILE

Weight: 8.25lbs./ft. (12.27kg/m)

# PAGE 5 ETA-5

#### UNIFIED ETA-5 LIVE LOAD DEFLECTIONS





|          |                           | Point Load @ Center of Span (lbs) |                        |                           |  |  |
|----------|---------------------------|-----------------------------------|------