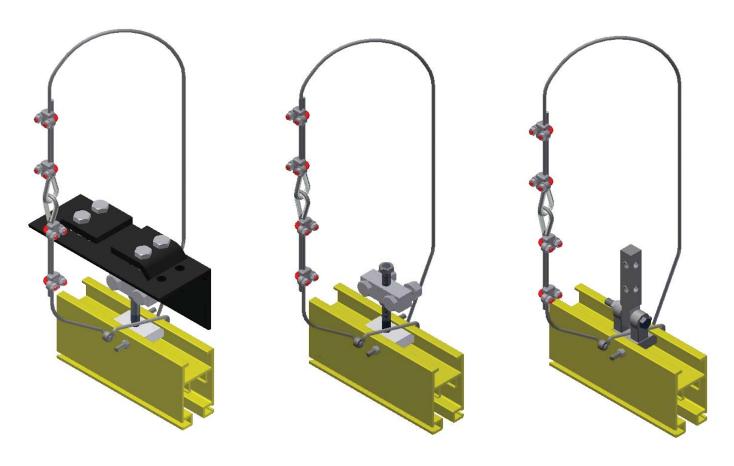

**CLOSED ADJUSTABLE HANGER\*** 25473 FOR BEAMS 2.33" (59mm) TO 3.33" (85mm) wide 25474 FOR BEAMS 4" (102mm) TO 8" (203mm) wide

25467 ADJUSTABLE BLOCK HANGER Allows for 2" (50mm) of vertical adjustment in the field

25286 BLOCK HANGER

All hangers must be bolted through rail. All hangers include a 6'-0" (1.82m) safety cable 78287.

\*Grip range 1/4" (6mm) to 9/16" (15mm) thick flange.

© Copyright 2014, Unified Industries, Inc. All Rights Reserved. WWW.Unified-ind.com

## PAGE 9 ETA-5

BEAM HANGER\* PARALLEL MOUNT 27055 FOR BEAMS 2.33" (59mm) TO 3.33" (85mm) 27057 FOR BEAMS 4" (102mm) TO 8" (203mm)

BEAM HANGER\* PERPENDICULAR MOUNT 27055 FOR BEAMS 2.33" (59mm) TO 3.33" (85mm) 27057 FOR BEAMS 4" (102mm) TO 8" (203mm)

27070 ETA RIGID MOUNT HANGER\*\*

RIGID MOUNT HANGER\* PARALLEL MOUNT 27073 FOR BEAMS 2.33" (59mm) TO 3.33" (85mm) 27071 FOR BEAMS 4" (102mm) TO 8" (203mm)

\*Grip range 1/4" (6mm) to 9/16" (15mm) thick flange. \*\*For use on W-Shape beams only.