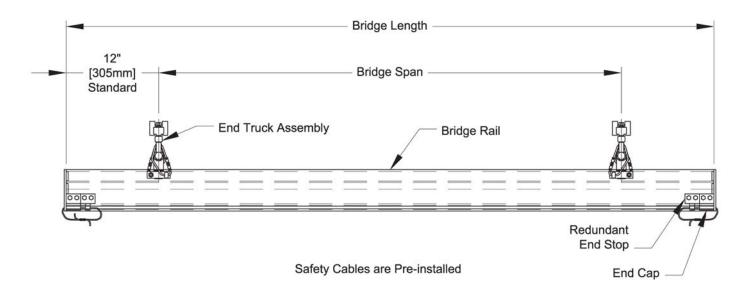

**PAGE 35** 

ETA-5

The Bridge Crane Assembly Consists of:

- One bridge beam (section of rail)
- Two end truck assemblies (mounted to the bridge with a trolley to roll inside of the runway, safety cables are pre-installed)
- Double end stop Assembly (UII Standard)

# PAGE 36 ETA-5

UNIFIED ETA-5 SINGLE GIRDER BRIDGE CRANES

Unified ETA-5 single girder bridge crane consists of two end truck assemblies (either single dual or rigid end trucks) supporting an aluminum enclosed bridge girder. Bridge girder has bolted double end stops at each end, completing assembly.

#### UNIFIED ETA-5 DOUBLE GIRDER BRIDGE CRANE

**PAGE 37** 

**ETA-5** 

Unified ETA-5 double girder bridge cranes are used for suspending hoists, nut runners, indexing fixtures, mechanical grabs, etc.

ETA-5 double girder bridge cranes consist of four single or dual trolley end truck assemblies supporting ETA-5 extruded aluminum bridge girders. Bridge girder has bolted polyurethane end caps at each end, completing assembly.

- Diagonal bracing to prohibit articulation
- 12" (305mm) standard overhang
- Air line festoon brackets and kits available.
- Festoon trolleys available
- Paint color specify when ordering
- Double end stops standard
- Longer overhangs consult factory