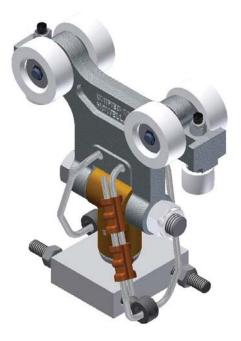

PAGE 21 ETA-5 UNIFIED ETA-5 END TRUCK ASSEMBLIES

#### 22521 ETA-4/5 SINGLE END TRUCK

To operate on ETA-4 and ETA-5Rated Load 550 lbs. (250kg)

#### 22540 ETA-4/5 DUAL END TRUCK

To operate on ETA-4 and ETA-5

Rated Load 1100 lbs. (500kg)