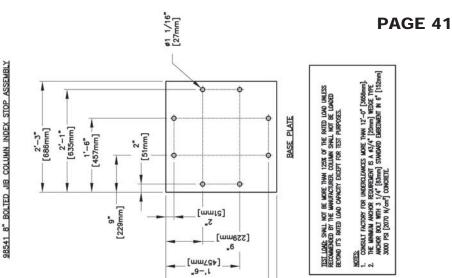

# PAGE 40 ETA-5

UNIFIED ETA-5 JIB CRANE

[ww/2+] .9-,1 [635mm]

98540 8" JIB COLUMN INDEX STOP ASSEMBLY

Note: Rated Loads above 550lbs require a Dual Hoist Trolley

**ETA-5 TELESCOPING UNITS WITH ETA-4/5 TROLLEYS** 