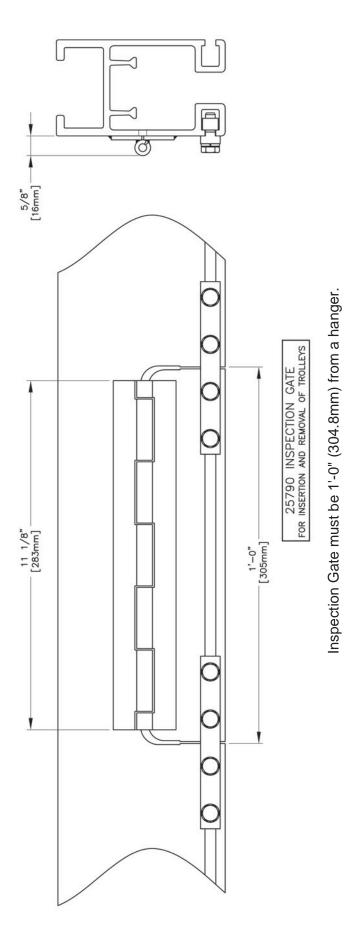

All hangers include a 6'-0" (1.82m) safety cable 78287.

\*Grip range 1/4" (6mm) to 9/16" (15mm) thick flange.



© Copyright 2014, Unified Industries, Inc. All Rights Reserved. WWW.Unified-ind.com

## PAGE 9 ETA-5







BEAM HANGER\* PARALLEL MOUNT 27055 FOR BEAMS 2.33" (59mm) TO 3.33" (85mm) 27057 FOR BEAMS 4" (102mm) TO 8" (203mm)



BEAM HANGER\* PERPENDICULAR MOUNT 27055 FOR BEAMS 2.33" (59mm) TO 3.33" (85mm) 27057 FOR BEAMS 4" (102mm) TO 8" (203mm)



27070 ETA RIGID MOUNT HANGER\*\*

RIGID MOUNT HANGER\* PARALLEL MOUNT 27073 FOR BEAMS 2.33" (59mm) TO 3.33" (85mm) 27071 FOR BEAMS 4" (102mm) TO 8" (203mm)



\*Grip range 1/4" (6mm) to 9/16" (15mm) thick flange. \*\*For use on W-Shape beams only.



© Copyright 2014, Unified Industries, Inc. All Rights Reserved. WWW.Unified-ind.com





UNIFIED ETA-4/5 LOAD TROLLEYS



#### **UNIFIED ETA-4 & ETA-5 RAIL TROLLEYS**



# Part Number

- 20100 ETA-4/5 Short Body Load Trolley with 550 lb (250kg) Rated Load
- 20110 ETA-4/5 Long Body Load Trolley with 550 lb (250kg) Rated Load
- 20115 ETA-4/5 Three Hole Mount Load Trolley with 550 lb (250kg) Rated Load
- 28070 ETA-4/5 Unified Balancer Trolley with 550 lb (250kg) Rated Load
- 20130 ETA-4/5 Single Hoist Trolley with 550 lb (250kg) Rated Load
- 20125 ETA-4/5 Pin Mount Trolley with 550 lb (250kg) Rated Load
- 20116 ETA-4/5 IR 6" Balancer Trolley with 550 lb (250kg) Rated Load
- 20117 ETA-4/5 IR 10" Balancer Trolley with 550 lb (250kg) Rated Load

#### **Features**

- High tensile almag alloy frame
- 1.8"(46mm) Nylon glass reinforced wheels, with permanently sealed precision ball