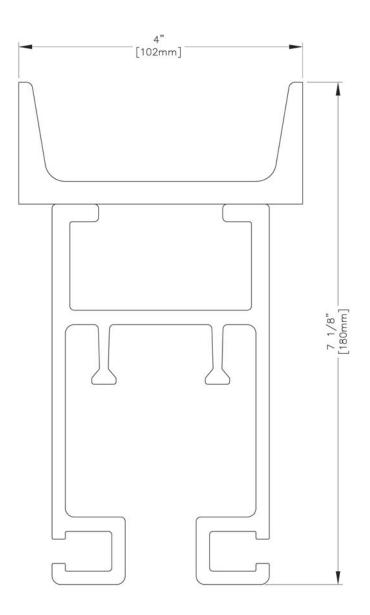

#### \*All dimensions are reference only and need to be verified with factory.

#### ETA-5 RAIL WITH C4 X 2.5 CHANNEL CAP PROFILE

Weight: 7.18lbs./ft. (10.69kg/m)