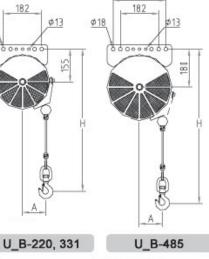

**CLOSED ADJUSTABLE HANGER\*** 25473 FOR BEAMS 2.33" (59mm) TO 3.33" (85mm) wide 25474 FOR BEAMS 4" (102mm) TO 8" (203mm) wide

25467 ADJUSTABLE BLOCK HANGER Allows for 2" (50mm) of vertical adjustment in the field

25286 BLOCK HANGER

All hangers must be bolted through rail. All hangers include a 6'-0" (1.82m) safety cable 78287.

\*Grip range 1/4" (6mm) to 9/16" (15mm) thick flange.

© Copyright 2014, Unified Industries, Inc. All Rights Reserved. WWW.Unified-ind.com