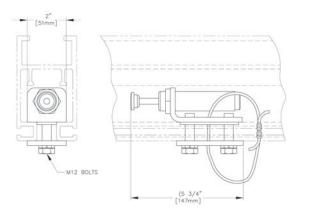

# PAGE 39 ETA-5

UNIFIED ETA-5 LOW HEAD ROOM BRIDGE CRANE

22610 ETA-5 ARTICULATING LOW HEADROOM END TRUCK

## 22615 ETA-5 RIGID LOW HEADROOM END TRUCK

Unified ETA-5 single girder low headroom bridge crane consists of two end truck assemblies supporting an aluminum enclosed bridge girder. Bridge girder and runway girder are held at the same elevation with bolted construction and a neoprene bumper at each end completing the assembly. Unified ETA-5 single girder bridge cranes for rated loads to 1100 lbs. (500kg)

- Increased headroom in low areas
- Paint color specify when ordering
- Air brackets and kits available
- Small tool, festoon trolley or tag line slider available.
- Overhangs are not available