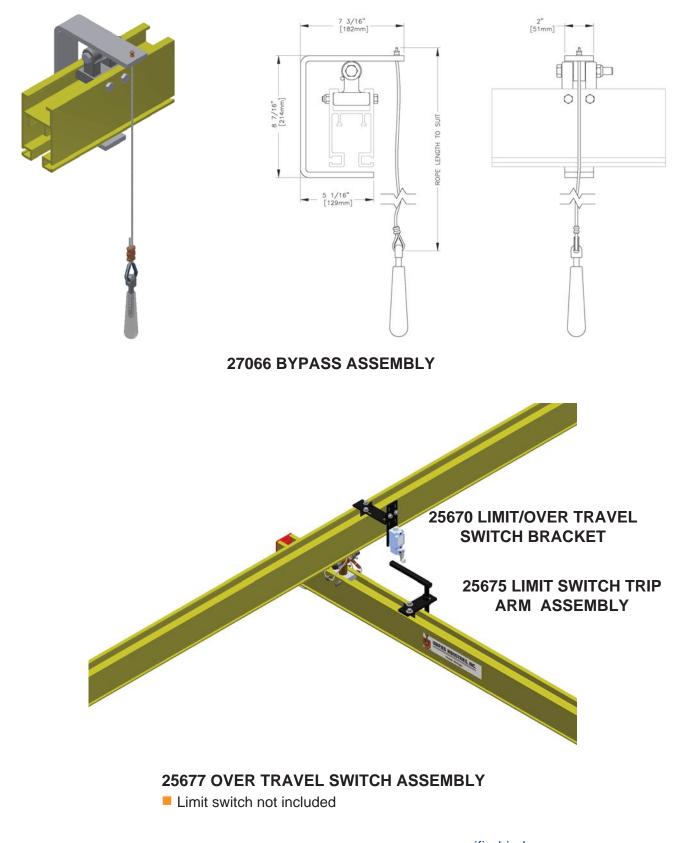

**CLOSED ADJUSTABLE HANGER\*** 25473 FOR BEAMS 2.33" (59mm) TO 3.33" (85mm) wide 25474 FOR BEAMS 4" (102mm) TO 8" (203mm) wide

25467 ADJUSTABLE BLOCK HANGER Allows for 2" (50mm) of vertical adjustment in the field

25286 BLOCK HANGER

All hangers must be bolted through rail. All hangers include a 6'-0" (1.82m) safety cable 78287.

\*Grip range 1/4" (6mm) to 9/16" (15mm) thick flange.

© Copyright 2014, Unified Industries, Inc. All Rights Reserved. WWW.Unified-ind.com

## PAGE 9 ETA-5

BEAM HANGER\* PARALLEL MOUNT 27055 FOR BEAMS 2.33" (59mm) TO 3.33" (85mm) 27057 FOR BEAMS 4" (102mm) TO 8" (203mm)

BEAM HANGER\* PERPENDICULAR MOUNT 27055 FOR BEAMS 2.33" (59mm) TO 3.33" (85mm) 27057 FOR BEAMS 4" (102mm) TO 8" (203mm)

27070 ETA RIGID MOUNT HANGER\*\*

RIGID MOUNT HANGER\* PARALLEL MOUNT 27073 FOR BEAMS 2.33" (59mm) TO 3.33" (85mm) 27071 FOR BEAMS 4" (102mm) TO 8" (203mm)

\*Grip range 1/4" (6mm) to 9/16" (15mm) thick flange. \*\*For use on W-Shape beams only.