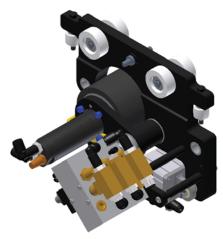

#### **UNIFIED ETA-4 & ETA-5 RAIL TROLLEYS**

# Part Number

- 20100 ETA-4/5 Short Body Load Trolley with 550 lb (250kg) Rated Load
- 20110 ETA-4/5 Long Body Load Trolley with 550 lb (250kg) Rated Load
- 20115 ETA-4/5 Three Hole Mount Load Trolley with 550 lb (250kg) Rated Load
- 28070 ETA-4/5 Unified Balancer Trolley with 550 lb (250kg) Rated Load
- 20130 ETA-4/5 Single Hoist Trolley with 550 lb (250kg) Rated Load
- 20125 ETA-4/5 Pin Mount Trolley with 550 lb (250kg) Rated Load
- 20116 ETA-4/5 IR 6" Balancer Trolley with 550 lb (250kg) Rated Load
- 20117 ETA-4/5 IR 10" Balancer Trolley with 550 lb (250kg) Rated Load

#### **Features**

- High tensile almag alloy frame
- 1.8"(46mm) Nylon glass reinforced wheels, with permanently sealed precision ball bearings
- High impact nylon guide rollers with dual race ball bearings for smooth, quiet operation
- Operates within enclosed rail free from obstructing material
- Dielectrically insulated
- Low inertia: less than 1% of load
- Operating temperature range: +32 degrees to +212 degrees F (0 degrees to +100 degrees C)