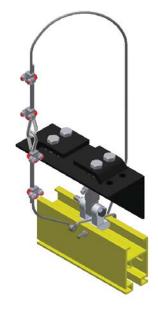

## PAGE 9 ETA-5

BEAM HANGER\* PARALLEL MOUNT 27055 FOR BEAMS 2.33" (59mm) TO 3.33" (85mm) 27057 FOR BEAMS 4" (102mm) TO 8" (203mm)

BEAM HANGER\* PERPENDICULAR MOUNT 27055 FOR BEAMS 2.33" (59mm) TO 3.33" (85mm) 27057 FOR BEAMS 4" (102mm) TO 8" (203mm)

27070 ETA RIGID MOUNT HANGER\*\*

RIGID MOUNT HANGER\* PARALLEL MOUNT 27073 FOR BEAMS 2.33" (59mm) TO 3.33" (85mm) 27071 FOR BEAMS 4" (102mm) TO 8" (203mm)

\*Grip range 1/4" (6mm) to 9/16" (15mm) thick flange. \*\*For use on W-Shape beams only.