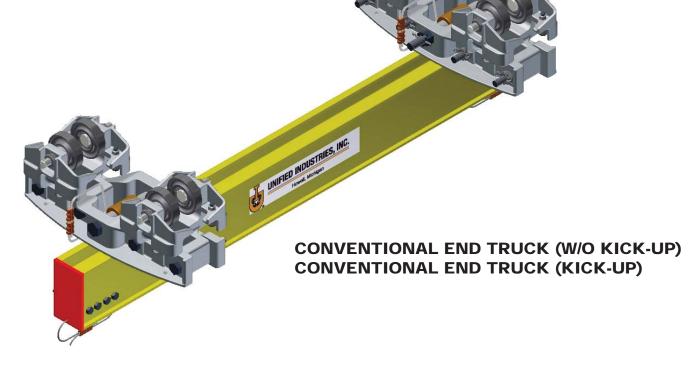

#### STANDARD RAIL END TRUCKS (WITH KICKUP WHEELS)

- End truck assemblies for bridge cranes. Rated Load 1100 lbs. (500kg)
- 22574 MBC-500-3-325 End Truck to run on 3.25 Patent Track.
- 22575 MBC-500-3-333 End Truck to run on S6x12.5.
- 22576 MBC-500-3-4-266 End Truck to run on S4x7.7.

# Designed Specifically For Existing Runway Systems

- **22557** end truck assembly MBC-500-3-325 without kickup wheel for operation on 3.25 or 3.33 flat rail. Rated Load 1100 lbs. (500kg)
- 22558 end truck assembly MBC-500-3-333 without kickup wheel for operation on S6x12.5. Rated Load 1100 lbs. (500kg)
- 22559 end truck assembly MBC-500-3-4-266 without kickup wheel for operation on S4x7.7. Rated Load 1100 lbs. (500kg)
- 22574 end truck assembly MBC-500-3-325 with kickup wheel for operation on 3.25 or 3.33 flat rail. Rated Load 1100 lbs. (500kg)

- 22575 end truck assembly MBC-500-3-333 with kickup wheel for operation on S6x12.5. Rated Load 1100 lbs. (500kg)
- 22576 end truck assembly MBC-500-3-4-266 without kickup wheel for operation on S4x7.7. Rated Load 1100 lbs. (500kg)
- Self aligning end trucks
- High tensile almag alloy castings make up end truck assembly
- Counter thrust trolleys for countering extended loads are available
- Low inertia: 1-2% of load
- Paint color-specify when ordering
- Double end stops standard
- Optional rigid mount bracket
- Longer overhangs consult factory