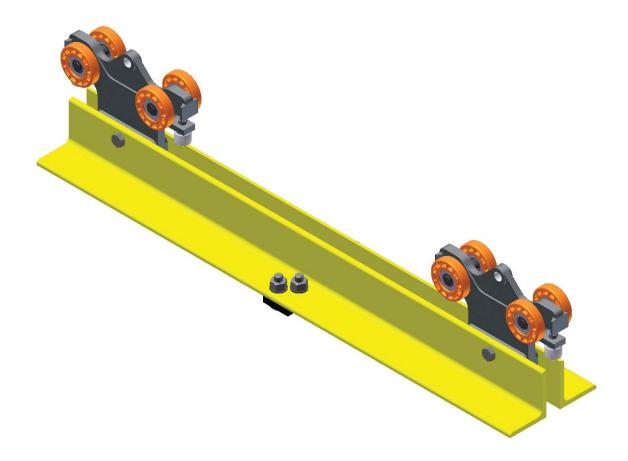

#### 22046 SINGLE END TRUCK (WITH KICKUP WHEELS)

For ETA-5 bridge to run ETA-8 runway

Rated Load 1100 lbs. (500kg)

#### 22041 SINGLE END TRUCK (WITHOUT KICKUP WHEELS)

For ETA-5 bridge to run ETA-8 runwayRated Load 1100 lbs. (500kg)

PAGE 31 ETA-5 UNIFIED ETA-5 END TRUCK ASSEMBLIES