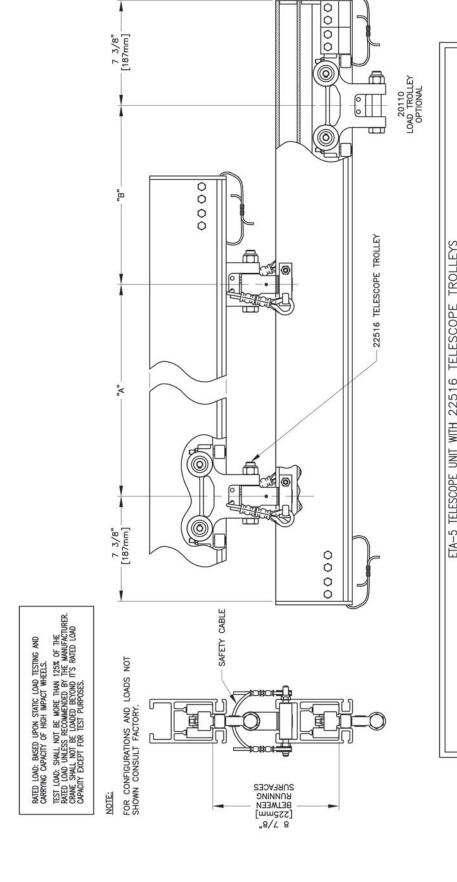

# PAGE 40 ETA-5

UNIFIED ETA-5 JIB CRANE

[ww/2+] .9-,1 [635mm]

98540 8" JIB COLUMN INDEX STOP ASSEMBLY

Note: Rated Loads above 550lbs require a Dual Hoist Trolley

**ETA-5 TELESCOPING UNITS WITH ETA-4/5 TROLLEYS** 