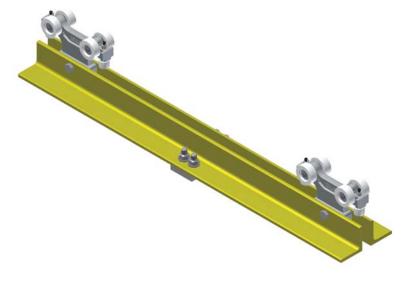

#### 22540 ETA-4/5 DUAL END TRUCK

To operate on ETA-4 and ETA-5

Rated Load 1100 lbs. (500kg)

## PAGE 23 ETA-5

UNIFIED

Rated Load 1100 lbs. (500kg)

Weight 15 lbs (6.8kg)

#### **ETA-4/5 RIGID END TRUCK**

- End truck assemblies for single girder bridge cranes to run on ETA-4/5 Runway.
- Attaches to ETA-4, ETA-5 and ETA-8 Bridges.
- **22546** 1'-6" (457mm) wheelbase for spans 2'-0" (609mm) to 5'-0" (1524mm)
- **22547** 2'-0" (609mm) wheelbase for spans 6'-0" (1829mm) to 9'-0" (2743mm)
- **22548** 2'-6" (762mm) wheelbase for spans 10'-0" (3048mm) to 13'-0" (3962mm)
- **22549** 3'-0" (914mm) wheelbase for spans 14'-0" (4267mm) to 17'-0" (5182mm)
- **22550** 3'-6" (1066mm) wheelbase for spans 18'-0" (5486mm) to 20'-0" (6096mm)
- **22551** 4'-0" (1219mm) wheelbase for spans 21'-0" (6400mm) to 25'-0" (7620mm)
- No safety cable included
- Rated Load 1100 lbs. (500kg)