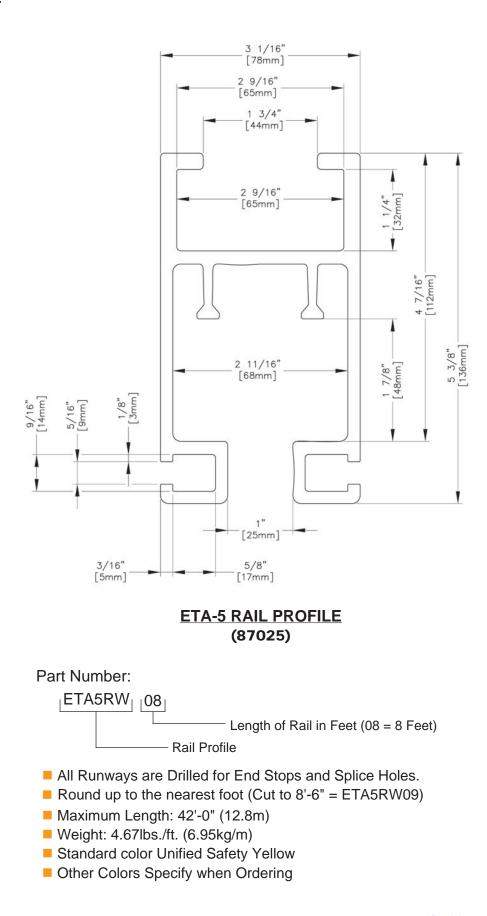

#### \*All dimensions are reference only and need to be verified with factory.

#### ETA-5 RAIL WITH C4 X 2.5 CHANNEL CAP PROFILE

Weight: 7.18lbs./ft. (10.69kg/m)