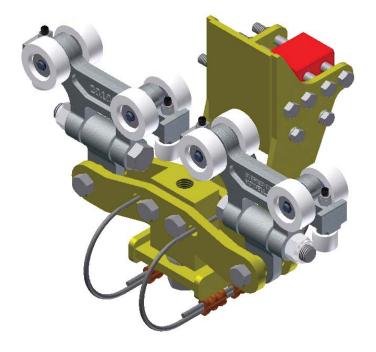

#### 22540 ETA-4/5 DUAL END TRUCK

To operate on ETA-4 and ETA-5

Rated Load 1100 lbs. (500kg)

## PAGE 23 ETA-5

UNIFIED

Rated Load 1100 lbs. (500kg)

Weight 15 lbs (6.8kg)