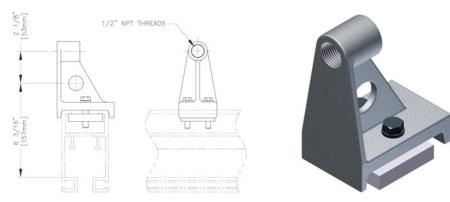

**CLOSED ADJUSTABLE HANGER\*** 25473 FOR BEAMS 2.33" (59mm) TO 3.33" (85mm) wide 25474 FOR BEAMS 4" (102mm) TO 8" (203mm) wide

25467 ADJUSTABLE BLOCK HANGER Allows for 2" (50mm) of vertical adjustment in the field

25286 BLOCK HANGER

All hangers must be bolted through rail. All hangers include a 6'-0" (1.82m) safety cable 78287.

\*Grip range 1/4" (6mm) to 9/16" (15mm) thick flange.

© Copyright 2014, Unified Industries, Inc. All Rights Reserved. WWW.Unified-ind.com