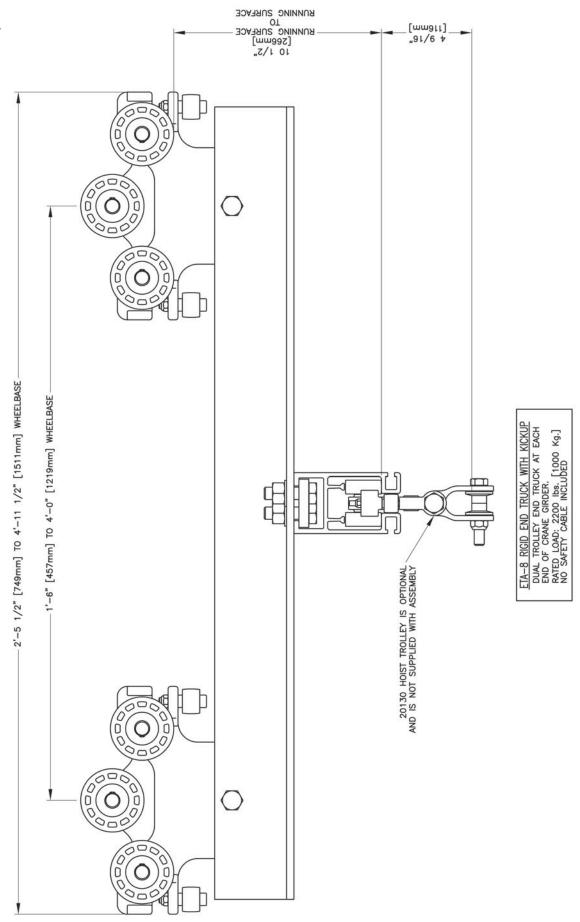

#### **ETA-4/5 RIGID END TRUCK**

- End truck assemblies for single girder bridge cranes to run on ETA-4/5 Runway.
- Attaches to ETA-4, ETA-5 and ETA-8 Bridges.
- **22546** 1'-6" (457mm) wheelbase for spans 2'-0" (609mm) to 5'-0" (1524mm)
- **22547** 2'-0" (609mm) wheelbase for spans 6'-0" (1829mm) to 9'-0" (2743mm)
- **22548** 2'-6" (762mm) wheelbase for spans 10'-0" (3048mm) to 13'-0" (3962mm)
- **22549** 3'-0" (914mm) wheelbase for spans 14'-0" (4267mm) to 17'-0" (5182mm)
- **22550** 3'-6" (1066mm) wheelbase for spans 18'-0" (5486mm) to 20'-0" (6096mm)
- **22551** 4'-0" (1219mm) wheelbase for spans 21'-0" (6400mm) to 25'-0" (7620mm)
- No safety cable included
- Rated Load 1100 lbs. (500kg)

#### Weight

24 lbs. (10.8kg) 28 lbs. (12.7kg)

- 32 lbs. (14.5kg) 36 lbs. (16.3kg)
- 40 lbs. (18.1kg)
- 44 lbs. (20kg)
- © Copyright 2014, Unified Industries, Inc. All Rights Reserved. WWW.Unified-ind.com