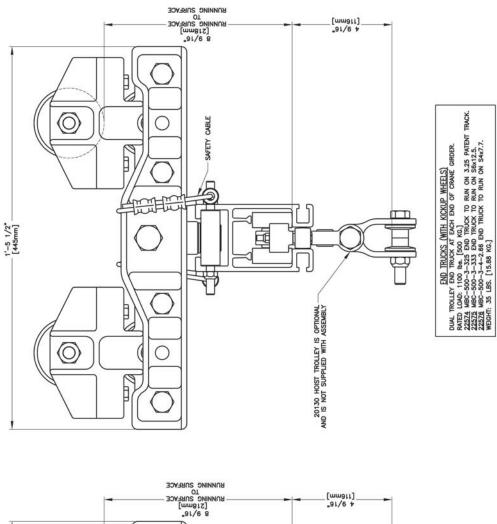

#### STANDARD RAIL END TRUCKS (WITH KICKUP WHEELS)

- End truck assemblies for bridge cranes. Rated Load 1100 lbs. (500kg)
- 22574 MBC-500-3-325 End Truck to run on 3.25 Patent Track.
- 22575 MBC-500-3-333 End Truck to run on S6x12.5.
- 22576 MBC-500-3-4-266 End Truck to run on S4x7.7.

# Designed Specifically For Existing Runway Systems

- **22557** end truck assembly MBC-500-3-325 without kickup wheel for operation on 3.25 or 3.33 flat rail. Rated Load 1100 lbs. (500kg)
- 22558 end truck assembly MBC-500-3-333 without kickup wheel for operation on S6x12.5. Rated Load 1100 lbs. (500kg)
- 22559 end truck assembly MBC-500-3-4-266 without kickup wheel for operation on S4x7.7. Rated Load 1100 lbs. (500kg)
- 22574 end truck assembly MBC-500-3-325 with kickup wheel for operation on 3.25 or 3.33 flat rail. Rated Load 1100 lbs. (500kg)

- 22575 end truck assembly MBC-500-3-333 with kickup wheel for operation on S6x12.5. Rated Load 1100 lbs. (500kg)
- 22576 end truck assembly MBC-500-3-4-266 without kickup wheel for operation on S4x7.7. Rated Load 1100 lbs. (500kg)
- Self aligning end trucks
- High tensile almag alloy castings make up end truck assembly
- Counter thrust trolleys for countering extended loads are available
- Low inertia: 1-2% of load
- Paint color-specify when ordering
- Double end stops standard
- Optional rigid mount bracket
- Longer overhangs consult factory