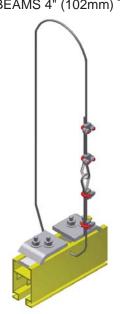

**CLOSED ADJUSTABLE HANGER\*** 25473 FOR BEAMS 2.33" (59mm) TO 3.33" (85mm) wide 25474 FOR BEAMS 4" (102mm) TO 8" (203mm) wide

25467 ADJUSTABLE BLOCK HANGER Allows for 2" (50mm) of vertical adjustment in the field

25286 BLOCK HANGER

All hangers must be bolted through rail. All hangers include a 6'-0" (1.82m) safety cable 78287.

\*Grip range 1/4" (6mm) to 9/16" (15mm) thick flange.

© Copyright 2014, Unified Industries, Inc. All Rights Reserved. WWW.Unified-ind.com