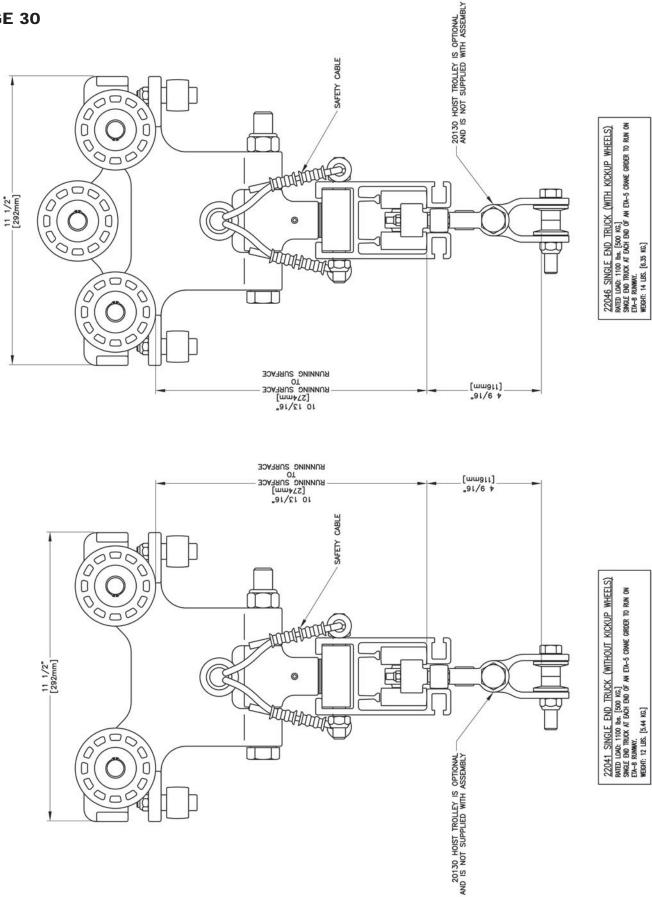

#### 22046 SINGLE END TRUCK (WITH KICKUP WHEELS)

For ETA-5 bridge to run ETA-8 runway

Rated Load 1100 lbs. (500kg)

#### 22041 SINGLE END TRUCK (WITHOUT KICKUP WHEELS)

For ETA-5 bridge to run ETA-8 runwayRated Load 1100 lbs. (500kg)

PAGE 31 ETA-5 UNIFIED ETA-5 END TRUCK ASSEMBLIES