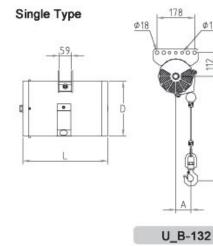

**CLOSED ADJUSTABLE HANGER\*** 25473 FOR BEAMS 2.33" (59mm) TO 3.33" (85mm) wide 25474 FOR BEAMS 4" (102mm) TO 8" (203mm) wide

25467 ADJUSTABLE BLOCK HANGER Allows for 2" (50mm) of vertical adjustment in the field

25286 BLOCK HANGER

All hangers must be bolted through rail. All hangers include a 6'-0" (1.82m) safety cable 78287.

\*Grip range 1/4" (6mm) to 9/16" (15mm) thick flange.

© Copyright 2014, Unified Industries, Inc. All Rights Reserved. WWW.Unified-ind.com