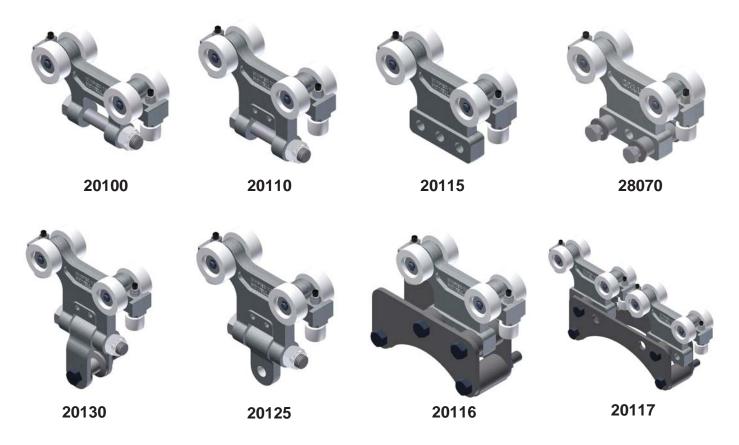

© Copyright 2014, Unified Industries, Inc. All Rights Reserved. WWW.Unified-ind.com

UNIFIED ETA-4/5 LOAD TROLLEYS

#### **UNIFIED ETA-4 & ETA-5 RAIL TROLLEYS**

# Part Number

- 20100 ETA-4/5 Short Body Load Trolley with 550 lb (250kg) Rated Load
- 20110 ETA-4/5 Long Body Load Trolley with 550 lb (250kg) Rated Load
- 20115 ETA-4/5 Three Hole Mount Load Trolley with 550 lb (250kg) Rated Load
- 28070 ETA-4/5 Unified Balancer Trolley with 550 lb (250kg) Rated Load
- 20130 ETA-4/5 Single Hoist Trolley with 550 lb (250kg) Rated Load
- 20125 ETA-4/5 Pin Mount Trolley with 550 lb (250kg) Rated Load
- 20116 ETA-4/5 IR 6" Balancer Trolley with 550 lb (250kg) Rated Load
- 20117 ETA-4/5 IR 10" Balancer Trolley with 550 lb (250kg) Rated Load

#### **Features**

- High tensile almag alloy frame
- 1.8"(46mm) Nylon glass reinforced wheels, with permanently sealed precision ball bearings
- High impact nylon guide rollers with dual race ball bearings for smooth, quiet operation
- Operates within enclosed rail free from obstructing material
- Dielectrically insulated
- Low inertia: less than 1% of load
- Operating temperature range: +32 degrees to +212 degrees F (0 degrees to +100 degrees C)