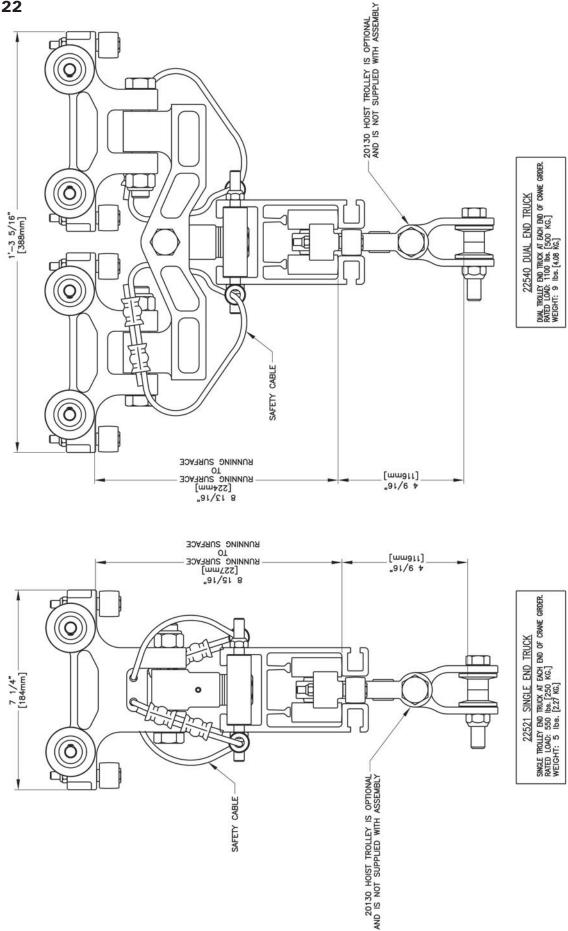

PAGE 21 ETA-5 UNIFIED ETA-5 END TRUCK ASSEMBLIES

#### 22521 ETA-4/5 SINGLE END TRUCK

To operate on ETA-4 and ETA-5Rated Load 550 lbs. (250kg)

#### 22540 ETA-4/5 DUAL END TRUCK

To operate on ETA-4 and ETA-5

Rated Load 1100 lbs. (500kg)