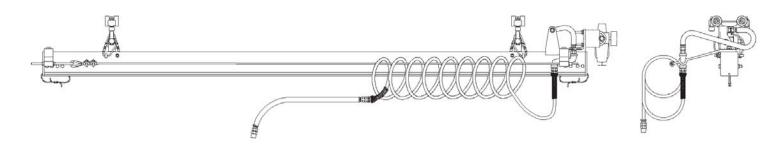

- Increased headroom in low areas
- Paint color specify when ordering
- Air brackets and kits available
- Small tool, festoon trolley or tag line slider available.
- Overhangs are not available

# PAGE 40 ETA-5

UNIFIED ETA-5 JIB CRANE

[ww/2+] .9-,1 [635mm]

98540 8" JIB COLUMN INDEX STOP ASSEMBLY

Note: Rated Loads above 550lbs require a Dual Hoist Trolley

**ETA-5 TELESCOPING UNITS WITH ETA-4/5 TROLLEYS** 