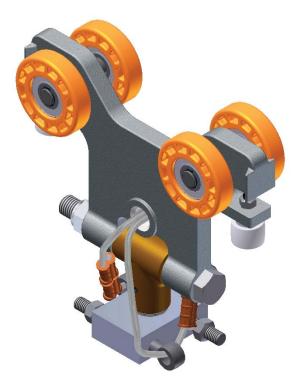

#### 22521 ETA-4/5 SINGLE END TRUCK

To operate on ETA-4 and ETA-5Rated Load 550 lbs. (250kg)

#### 22540 ETA-4/5 DUAL END TRUCK

To operate on ETA-4 and ETA-5

Rated Load 1100 lbs. (500kg)