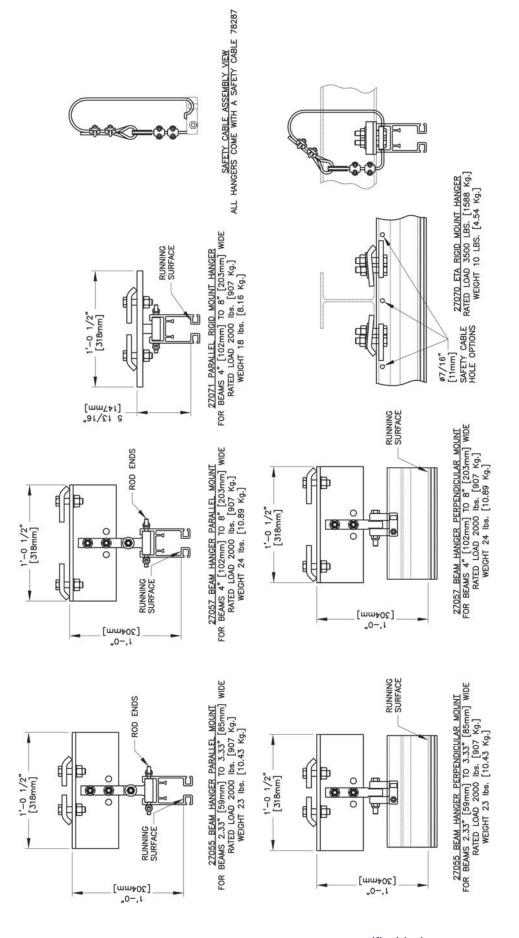

**CLOSED ADJUSTABLE HANGER\*** 25473 FOR BEAMS 2.33" (59mm) TO 3.33" (85mm) wide 25474 FOR BEAMS 4" (102mm) TO 8" (203mm) wide

25467 ADJUSTABLE BLOCK HANGER Allows for 2" (50mm) of vertical adjustment in the field

25286 BLOCK HANGER

All hangers must be bolted through rail. All hangers include a 6'-0" (1.82m) safety cable 78287.

\*Grip range 1/4" (6mm) to 9/16" (15mm) thick flange.

© Copyright 2014, Unified Industries, Inc. All Rights Reserved. WWW.Unified-ind.com

## PAGE 9 ETA-5

BEAM HANGER\* PARALLEL MOUNT 27055 FOR BEAMS 2.33" (59mm) TO 3.33" (85mm) 27057 FOR BEAMS 4" (102mm) TO 8" (203mm)

BEAM HANGER\* PERPENDICULAR MOUNT 27055 FOR BEAMS 2.33" (59mm) TO 3.33" (85mm) 27057 FOR BEAMS 4" (102mm) TO 8" (203mm)

27070 ETA RIGID MOUNT HANGER\*\*

RIGID MOUNT HANGER\* PARALLEL MOUNT 27073 FOR BEAMS 2.33" (59mm) TO 3.33" (85mm) 27071 FOR BEAMS 4" (102mm) TO 8" (203mm)

\*Grip range 1/4" (6mm) to 9/16" (15mm) thick flange. \*\*For use on W-Shape beams only.