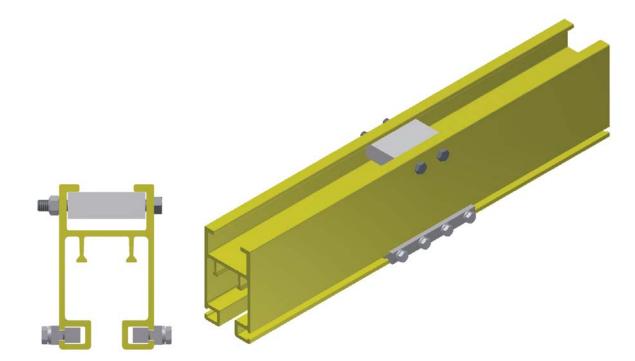

**CLOSED ADJUSTABLE HANGER\*** 25473 FOR BEAMS 2.33" (59mm) TO 3.33" (85mm) wide 25474 FOR BEAMS 4" (102mm) TO 8" (203mm) wide

25467 ADJUSTABLE BLOCK HANGER Allows for 2" (50mm) of vertical adjustment in the field

25286 BLOCK HANGER

All hangers must be bolted through rail. All hangers include a 6'-0" (1.82m) safety cable 78287.

\*Grip range 1/4" (6mm) to 9/16" (15mm) thick flange.

© Copyright 2014, Unified Industries, Inc. All Rights Reserved. WWW.Unified-ind.com