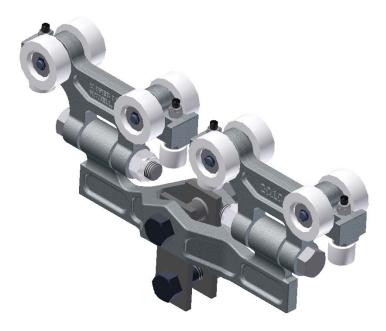

#### **UNIFIED ETA-4 & ETA-5 RAIL TROLLEYS**

LOAD TROLLEYS

25330

20140

#### **Part Number**

- **25330** ETA-4/5 Dual Hoist Trolley
- with 1100 lb (500kg) Rated Load
- 20140 ETA-4/5 Saddle Load Trolley with 550 lb (250kg) Rated Load

## **Features**

- High tensile almag alloy frame
- 1.8" (46mm) Nylon glass reinforced wheels, with permanently sealed precision ball bearings
- High-impact nylon guide rollers with smooth, quiet operation
- Operates within enclosed rail free from obstructing material
- Dielectrically insulated
- Low inertia: less than 1% of load
- Operating temperature range: +32 degrees to +212 degrees F (0 degrees to +100 degrees C)