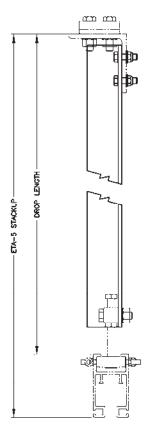

**CLOSED ADJUSTABLE HANGER\*** 25473 FOR BEAMS 2.33" (59mm) TO 3.33" (85mm) wide 25474 FOR BEAMS 4" (102mm) TO 8" (203mm) wide

25467 ADJUSTABLE BLOCK HANGER Allows for 2" (50mm) of vertical adjustment in the field

25286 BLOCK HANGER

All hangers must be bolted through rail. All hangers include a 6'-0" (1.82m) safety cable 78287.

\*Grip range 1/4" (6mm) to 9/16" (15mm) thick flange.

© Copyright 2014, Unified Industries, Inc. All Rights Reserved. WWW.Unified-ind.com

## PAGE 9 ETA-5

BEAM HANGER\* PARALLEL MOUNT 27055 FOR BEAMS 2.33" (59mm) TO 3.33" (85mm) 27057 FOR BEAMS 4" (102mm) TO 8" (203mm)

BEAM HANGER\* PERPENDICULAR MOUNT 27055 FOR BEAMS 2.33" (59mm) TO 3.33" (85mm) 27057 FOR BEAMS 4" (102mm) TO 8" (203mm)

27070 ETA RIGID MOUNT HANGER\*\*

RIGID MOUNT HANGER\* PARALLEL MOUNT 27073 FOR BEAMS 2.33" (59mm) TO 3.33" (85mm) 27071 FOR BEAMS 4" (102mm) TO 8" (203mm)

\*Grip range 1/4" (6mm) to 9/16" (15mm) thick flange. \*\*For use on W-Shape beams only.