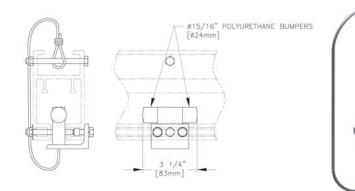

**CLOSED ADJUSTABLE HANGER\*** 25473 FOR BEAMS 2.33" (59mm) TO 3.33" (85mm) wide 25474 FOR BEAMS 4" (102mm) TO 8" (203mm) wide

25467 ADJUSTABLE BLOCK HANGER Allows for 2" (50mm) of vertical adjustment in the field

25286 BLOCK HANGER

All hangers must be bolted through rail. All hangers include a 6'-0" (1.82m) safety cable 78287.

\*Grip range 1/4" (6mm) to 9/16" (15mm) thick flange.

© Copyright 2014, Unified Industries, Inc. All Rights Reserved. WWW.Unified-ind.com