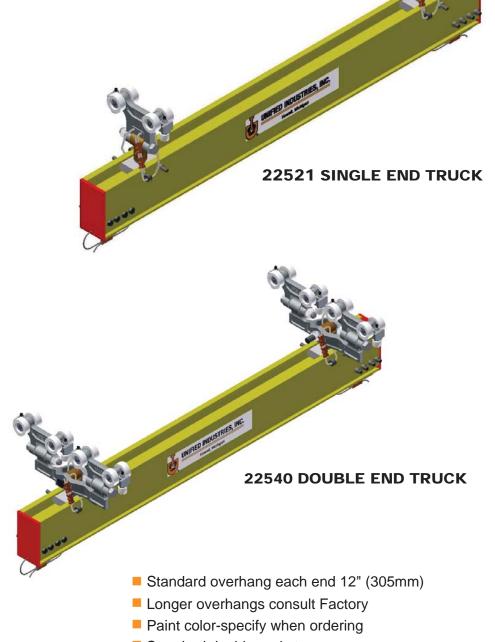

PAGE 21 ETA-5 UNIFIED ETA-5 END TRUCK ASSEMBLIES

#### 22521 ETA-4/5 SINGLE END TRUCK

To operate on ETA-4 and ETA-5Rated Load 550 lbs. (250kg)

#### 22540 ETA-4/5 DUAL END TRUCK

To operate on ETA-4 and ETA-5

Rated Load 1100 lbs. (500kg)