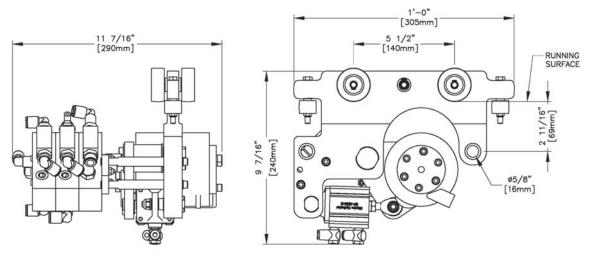

#### **UNIFIED ETA-4 & ETA-5 RAIL TROLLEYS**

# Part Number

- 20100 ETA-4/5 Short Body Load Trolley with 550 lb (250kg) Rated Load
- 20110 ETA-4/5 Long Body Load Trolley with 550 lb (250kg) Rated Load
- 20115 ETA-4/5 Three Hole Mount Load Trolley with 550 lb (250kg) Rated Load
- 28070 ETA-4/5 Unified Balancer Trolley with 550 lb (250kg) Rated Load
- 20130 ETA-4/5 Single Hoist Trolley with 550 lb (250kg) Rated Load
- 20125 ETA-4/5 Pin Mount Trolley with 550 lb (250kg) Rated Load
- 20116 ETA-4/5 IR 6" Balancer Trolley with 550 lb (250kg) Rated Load
- 20117 ETA-4/5 IR 10" Balancer Trolley with 550 lb (250kg) Rated Load

#### **Features**

- High tensile almag alloy frame
- 1.8"(46mm) Nylon glass reinforced wheels, with permanently sealed precision ball bearings
- High impact nylon guide rollers with dual race ball bearings for smooth, quiet operation
- Operates within enclosed rail free from obstructing material
- Dielectrically insulated
- Low inertia: less than 1% of load
- Operating temperature range: +32 degrees to +212 degrees F (0 degrees to +100 degrees C)