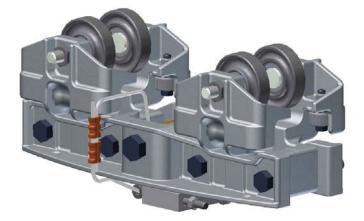

#### 22540 ETA-4/5 DUAL END TRUCK

To operate on ETA-4 and ETA-5

Rated Load 1100 lbs. (500kg)

## PAGE 23 ETA-5

UNIFIED

Rated Load 1100 lbs. (500kg)

Weight 15 lbs (6.8kg)