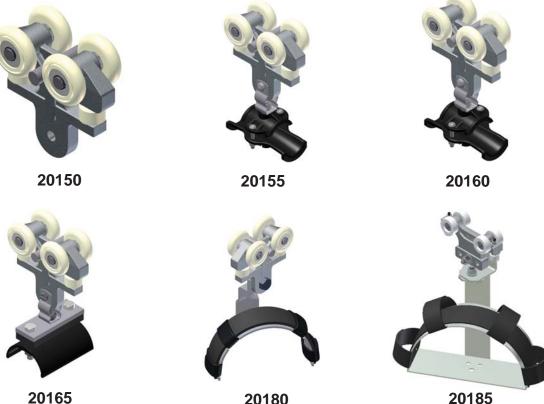

#### **UNIFIED ETA-4 & ETA-5 FESTOON TROLLEY**

20165

20180

## Part Number

- 20150 ETA-4/5 Festoon Trolley with 100 lb (45kg) Rated Load
- **20155** ETA-4/5 Festoon Trolley and Small Saddle with 100 lb (45kg) Rated Load
- **20160** ETA-4/5 Festoon Trolley and Large Saddle with 100 lb (45kg) Rated Load
- **20165** ETA-4/5 Festoon Trolley and Flatwire Saddle with 100 lb (45kg) Rated Load
- **20180** ETA-4/5 Festoon Trolley and UII Saddle with 100 lb (45kg) Rated Load
- **20185** ETA-4/5 Festoon Trolley with 12" Saddle 100 lb (45kg) Rated Load